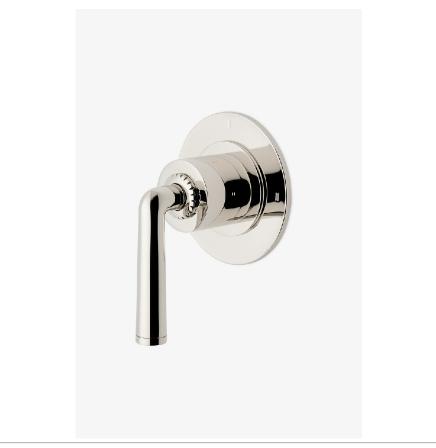

# **HENRY CHRONOS**

**CN2P11** 

Henry Chronos Two Way Diverter Valve Trim for Pressure Balance with Roman Numerals and Lever Handle

## TECHNICAL DETAILS

Fittings Hole Diameter: 2" Handle Turn Angle: Quarter Turn Number Of Holes: One Hole Primary Material: Brass

SHOWN IN HENRY CHRONOS TWO WAY DIVERTER VALVE TRIM FOR PRESSURE BALANCE WITH ROMAN NUMERALS AND LEVER HANDLE | CN2P11

#### **PRODUCT FEATURES**

Features All Metal Lever Handle

For Use With a Pressure Balance Shower System and Two Waterway Outlets

Features Roman Numerals Representing Outlet Position

Stocked in Brass, Chrome and Nickel