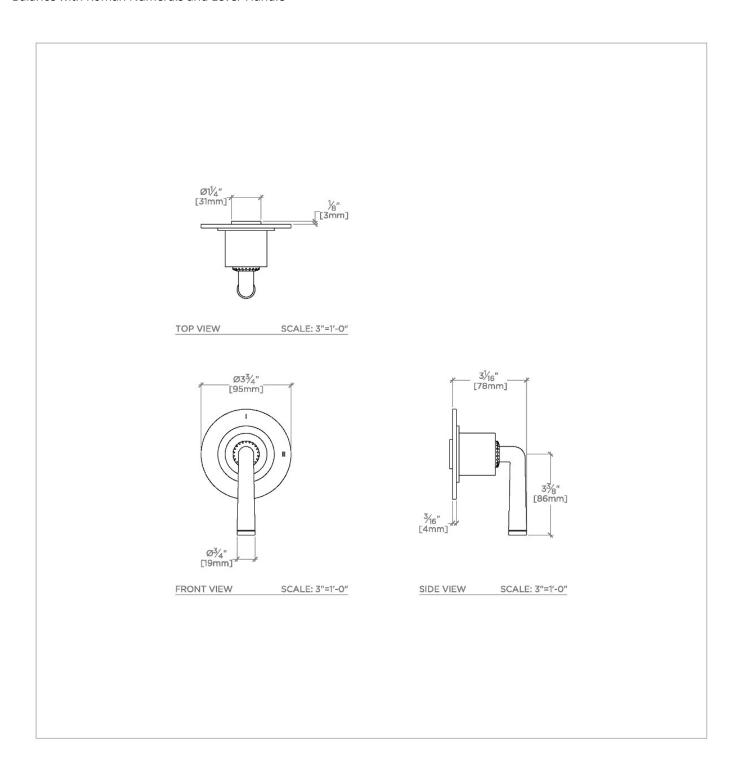

# **HENRY CHRONOS**

**CN2P11** 

Henry Chronos Two Way Diverter Valve Trim for Pressure Balance with Roman Numerals and Lever Handle

## TECHNICAL DETAILS

Fittings Hole Diameter: 2" Handle Turn Angle: Quarter Turn Number Of Holes: One Hole Primary Material: Brass

SHOWN IN HENRY CHRONOS TWO WAY DIVERTER VALVE TRIM FOR PRESSURE BALANCE WITH ROMAN NUMERALS AND LEVER HANDLE | CN2P11

#### **PRODUCT FEATURES**

Features All Metal Lever Handle

For Use With a Pressure Balance Shower System and Two Waterway Outlets

Features Roman Numerals Representing Outlet Position

Stocked in Brass, Chrome and Nickel