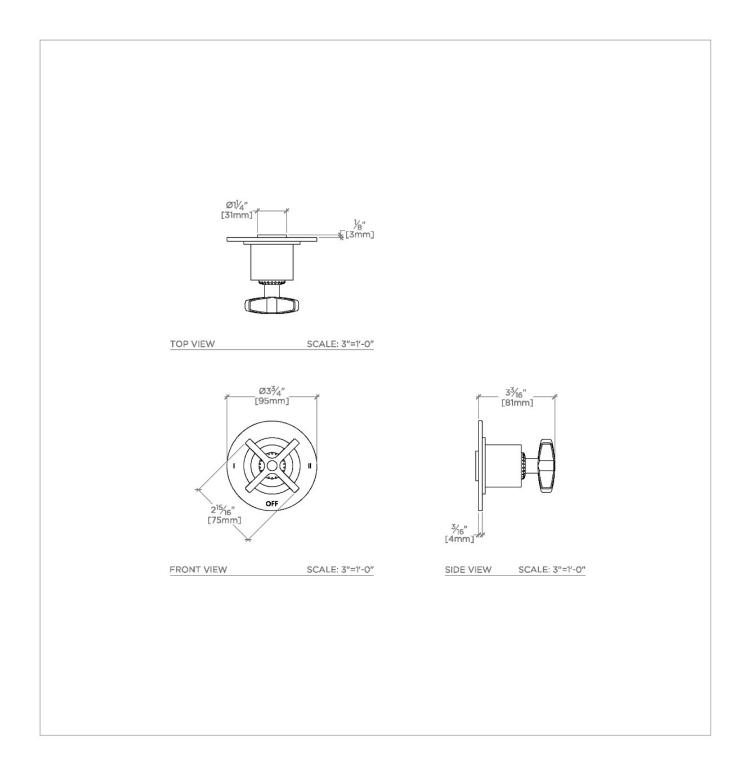

## **CN2T01**

Henry Chronos Two Way Diverter Valve Trim for Thermostatic with Roman Numerals and Cross Handle

**CODES & STANDARDS** 

ASME A112.18.1/CSA B125.1, State of MA

**PRODUCT FEATURES** 

Features All Metal Cross Handle

For Use With a Thermostatic Shower System and Two Waterway Outlets

Features Roman Numerals Representing Outlet Position

Stocked in Brass, Chrome and Nickel

Requires Rough Valve, Sold Separately: GUDV2T

CERTIFICATIONS

UPC

**PRODUCT (NOTES)** 