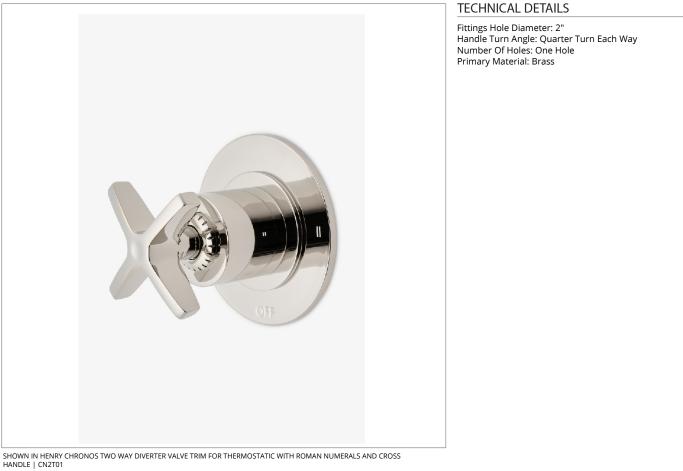

## **CN2T01**

Henry Chronos Two Way Diverter Valve Trim for Thermostatic with Roman Numerals and Cross Handle

**CODES & STANDARDS** 

ASME A112.18.1/CSA B125.1, State of MA

**PRODUCT FEATURES** 

Features All Metal Cross Handle

For Use With a Thermostatic Shower System and Two Waterway Outlets

Features Roman Numerals Representing Outlet Position

Stocked in Brass, Chrome and Nickel

Requires Rough Valve, Sold Separately: GUDV2T

CERTIFICATIONS

UPC

**PRODUCT (NOTES)** 