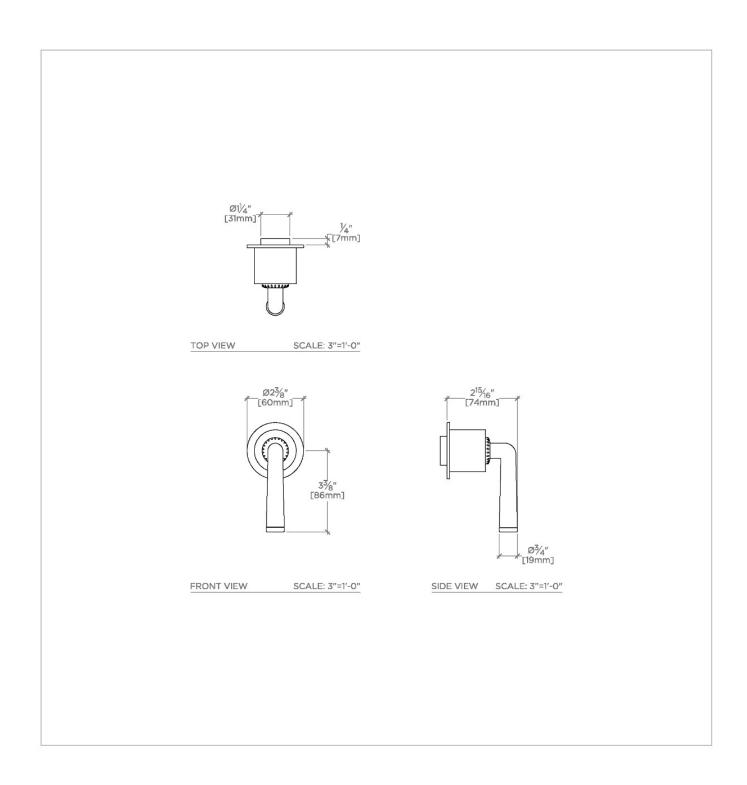

# **HENRY CHRONOS**

CNVC11

Henry Chronos Volume Control with Lever Handle

## **TECHNICAL DETAILS**

Fittings Hole Diameter: 1 3/8" Handle Turn Angle: Quarter Turn Number Of Holes: One Hole Primary Material: Brass

SHOWN IN HENRY CHRONOS VOLUME CONTROL WITH LEVER HANDLE | CNVC11