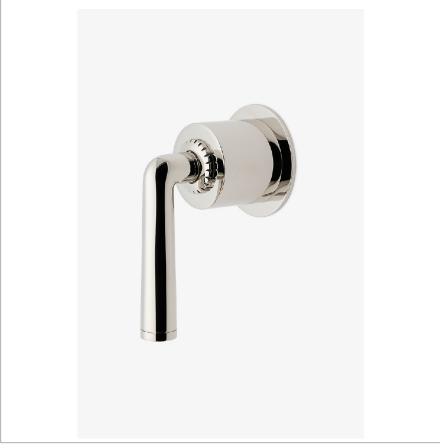

# **HENRY CHRONOS**

CNVC11

Henry Chronos Volume Control with Lever Handle

## **TECHNICAL DETAILS**

Fittings Hole Diameter: 1 3/8" Handle Turn Angle: Quarter Turn Number Of Holes: One Hole Primary Material: Brass

SHOWN IN HENRY CHRONOS VOLUME CONTROL WITH LEVER HANDLE | CNVC11

### **PRODUCT FEATURES**

Features All Metal Lever Handle

Used to Control Water Flow to a Single Waterway Outlet

Stocked in Brass, Chrome and Nickel

Requires Rough Valve, Sold Separately: GUVC18/GUVC19 or GUVC16 /GUVC17