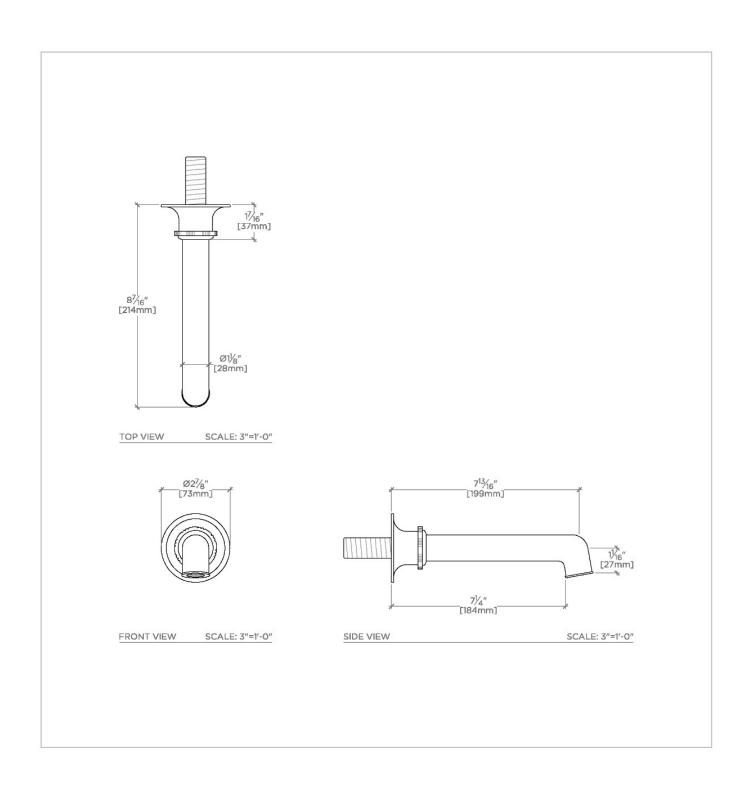

#### **TECHNICAL DETAILS**

Fittings Hole Diameter: 1 3/8"
Inlet Connection Size: 1/2"
Inlet Connection Type: Female NPT and Male BSPP
Number Of Holes: One Hole
Primary Material: Brass
Water Pressure Maximum: 85.0 psi
Water Pressure Minimum: 20.0 psi

Water Pressure Recommended: 45.0 psi

SHOWN IN HENRY CHRONOS WALL MOUNTED TUB SPOUT | CNTS01