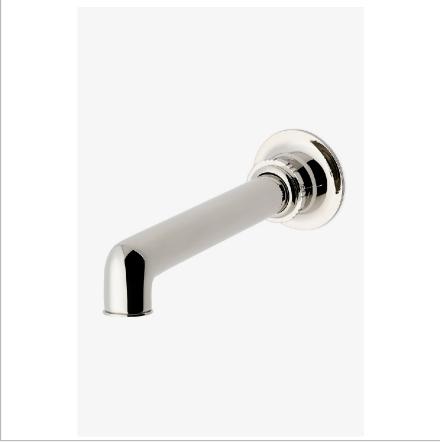

# **HENRY CHRONOS**

CNTS01

Henry Chronos Wall Mounted Tub Spout

Water Pressure Recommended: 45.0 psi

SHOWN IN HENRY CHRONOS WALL MOUNTED TUB SPOUT | CNTS01

## PRODUCT FEATURES

Wall Mounted

Stocked in Brass, Chrome and Nickel

Unrestricted Flow