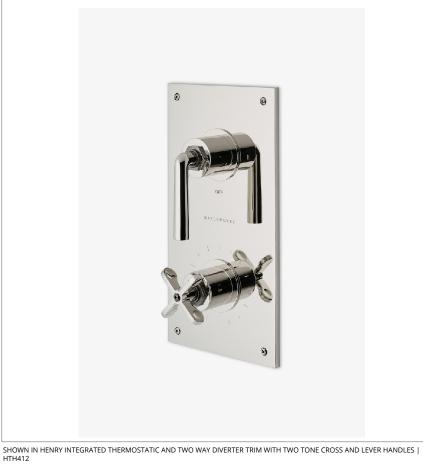

# WATERWORKS

**HENRY HTH412** 

Henry Integrated Thermostatic and Two Way Diverter Trim with Two Tone Cross and Lever Handles

## **PRODUCT FEATURES**

Features Two Tone Cross and Lever Handles

Allows bather to adjust temperature of all waterway outlets with a hot limit safety stop providing anti-scald protection

Stocked in Brass/Dark Nickel and Nickel/Dark Nickel

## PRODUCT (NOTES)

HENRY HTH412

Henry Integrated Thermostatic and Two Way Diverter Trim with Two Tone Cross and Lever Handles