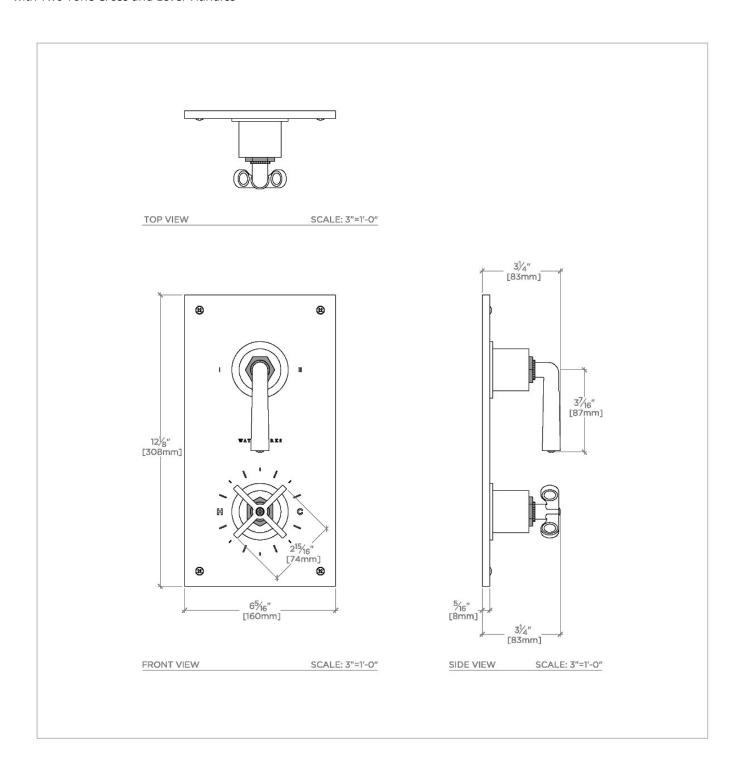

## **TECHNICAL DETAILS**

Fittings Hole Diameter: 2 1/2" Integrated Diverter: Y Number Of Holes: Two Hole Primary Material: Brass

## **PRODUCT FEATURES**

Features Two Tone Cross and Lever Handles

Allows bather to adjust temperature of all waterway outlets with a hot limit safety stop providing anti-scald protection

Stocked in Brass/Dark Nickel and Nickel/Dark Nickel