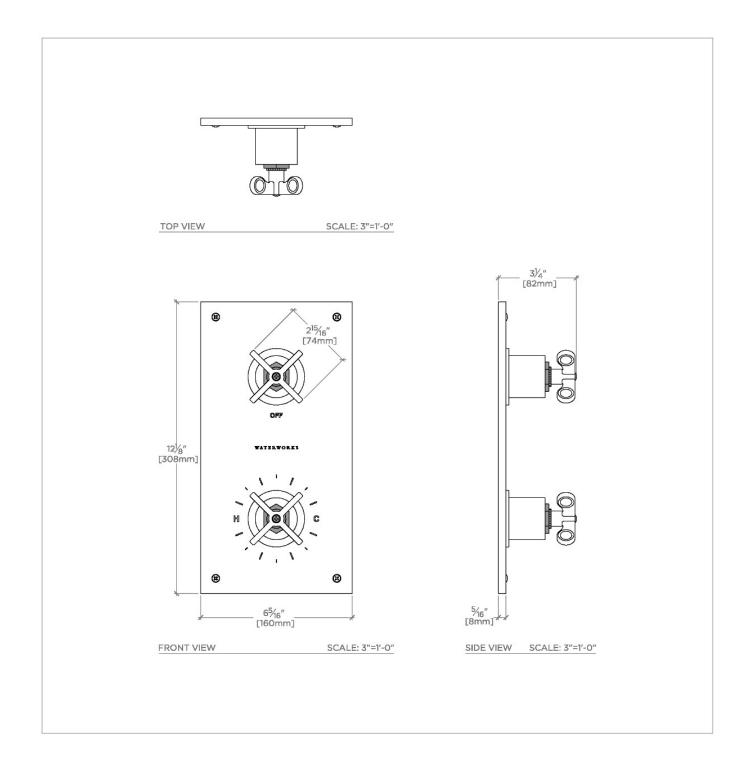

### TECHNICAL DETAILS

Fittings Hole Diameter: 2 1/2" Integrated Diverter: Y Number Of Holes: Two Hole Primary Material: Brass

CODES & STANDARDS ASME A112.18.1/CSA B125.1, State of MA

**PRODUCT FEATURES** 