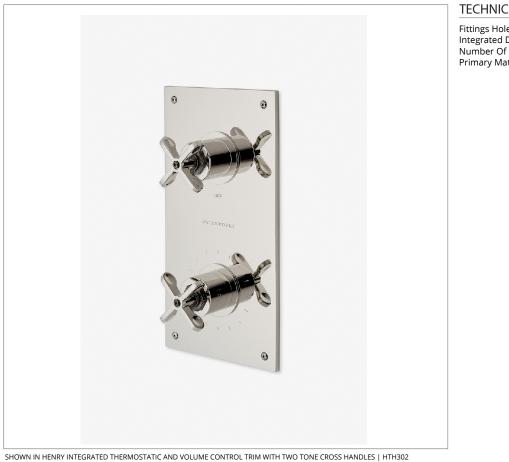

#### SHOWN IN HEIRET INTEGRATED THERMOSTATIC AND VOLOME CONTROL TRIM WITH TWO TONE CR

### TECHNICAL DETAILS

Fittings Hole Diameter: 2 1/2" Integrated Diverter: Y Number Of Holes: Two Hole Primary Material: Brass

CODES & STANDARDS ASME A112.18.1/CSA B125.1, State of MA

**PRODUCT FEATURES** 

Features Two Tone Cross Handles

Allows bather to adjust temperature of all waterway outlets with a hot limit safety stop providing anti-scald protection Stocked in Brass/Dark Nickel and Nickel/Dark Nickel