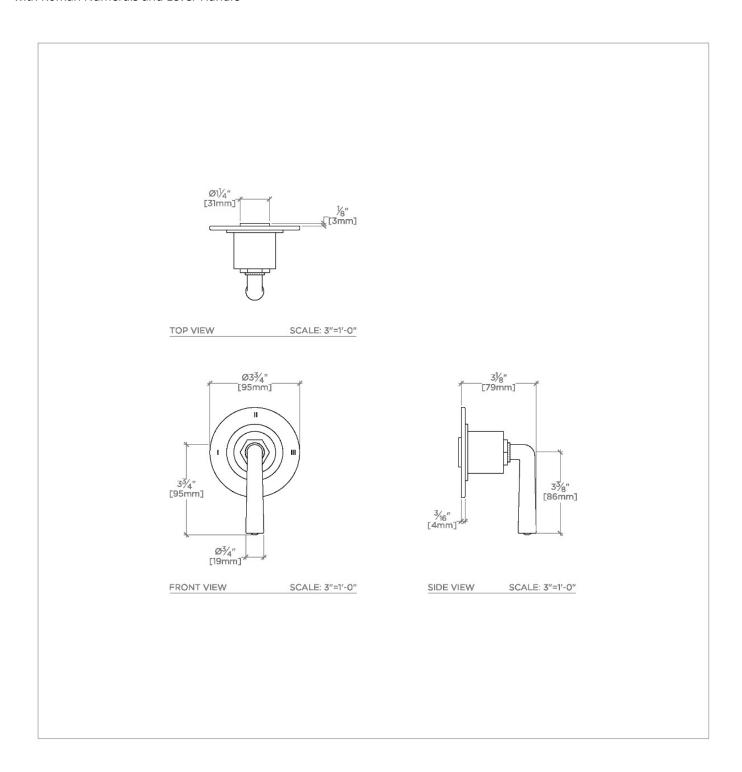

# **TECHNICAL DETAILS**

Fittings Hole Diameter: 2 1/2" Handle Turn Angle: Quarter Turn Each Way Number Of Holes: One Hole Primary Material: Brass

### **PRODUCT FEATURES**

Features Lever Handle

For Use With a Pressure Balance Shower System and Three Waterway Outlets

Features Roman Numerals Representing Outlet Position

Stocked in Brass, Chrome, Nickel and Dark Nickel