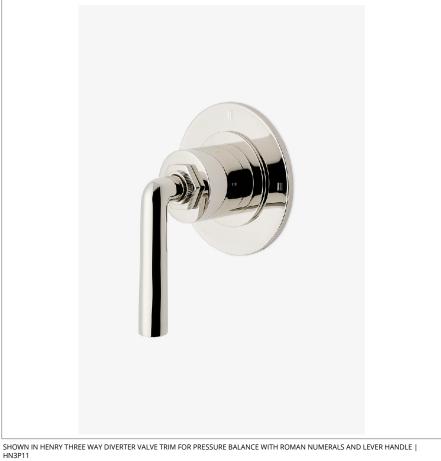

# WATERWORKS

**HENRY HN3P11** 

Henry Three Way Diverter Valve Trim for Pressure Balance with Roman Numerals and Lever Handle

#### **INSPIRATION**

Influenced by the connection of industry and art Henry easily transitions between modern, traditional, utilitarian and classic settings.

### **PRODUCT FEATURES**

Features Lever Handle

For Use With a Pressure Balance Shower System and Three Waterway Outlets

Features Roman Numerals Representing Outlet Position

Stocked in Brass, Chrome, Nickel and Dark Nickel