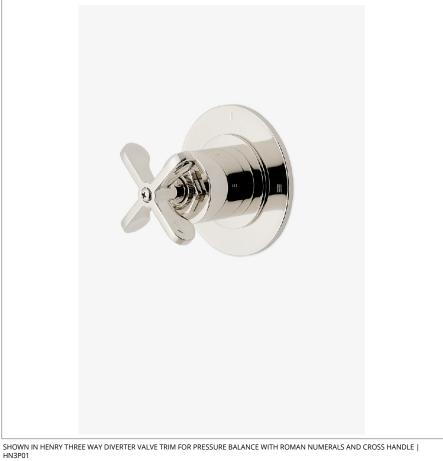

# WATERWORKS

**HENRY HN3P01** 

Henry Three Way Diverter Valve Trim for Pressure Balance with Roman Numerals and Cross Handle

#### **INSPIRATION**

Influenced by the connection of industry and art Henry easily transitions between modern, traditional, utilitarian and classic settings.

### **PRODUCT FEATURES**

Features Cross Handle

For Use With a Pressure Balance Shower System and Three Waterway Outlets

Features Roman Numerals Representing Outlet Position

Stocked in Brass, Chrome, Nickel and Dark Nickel