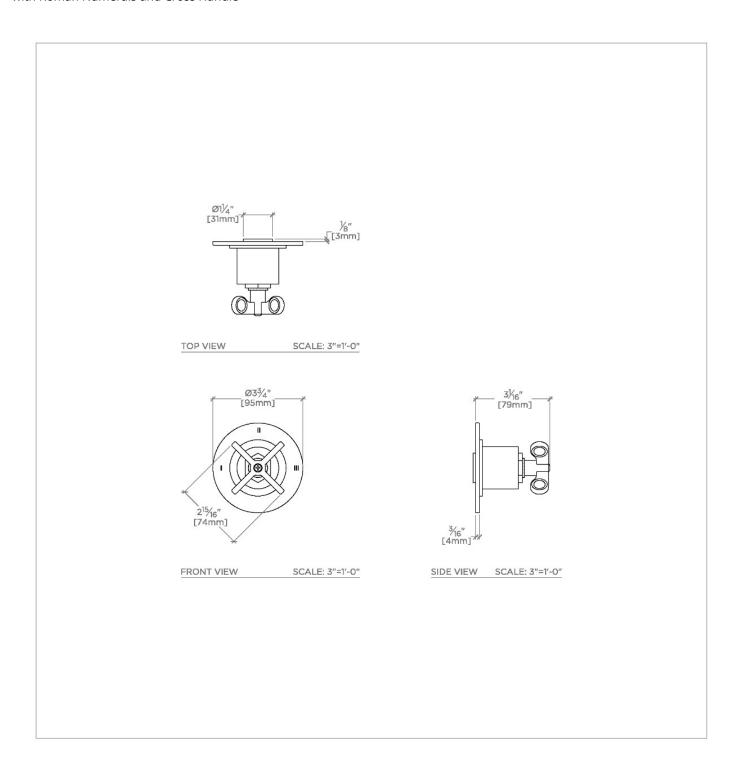

# **TECHNICAL DETAILS**

Fittings Hole Diameter: 2 1/2" Handle Turn Angle: Quarter Turn Each Way Number Of Holes: One Hole Primary Material: Brass