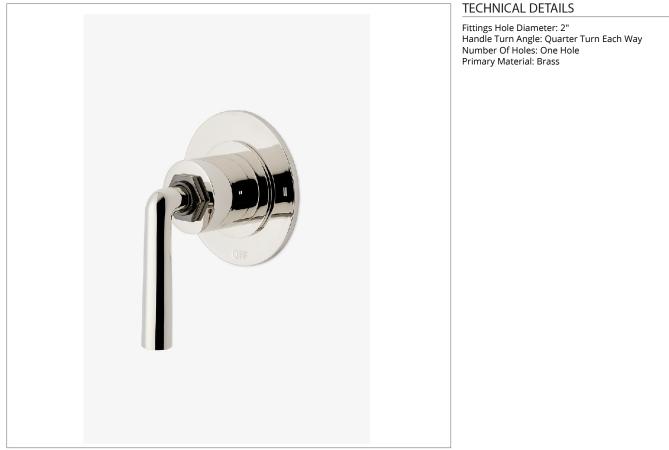

## HN2T12

Henry Two Way Diverter Valve Trim for Thermostatic with Roman Numerals and Two-Tone Lever Handle

SHOWN IN HENRY TWO WAY DIVERTER VALVE TRIM FOR THERMOSTATIC WITH ROMAN NUMERALS AND TWO-TONE LEVER HANDLE | HN2T12

**PRODUCT FEATURES** 

Features Two-Toned Lever Handle

For Use with a Thermostatic Shower System and Two Waterway Outlets

Features Roman Numerals Representing Outlet Position

Stocked in Brass/Dark Nickel and Nickel/Dark Nickel