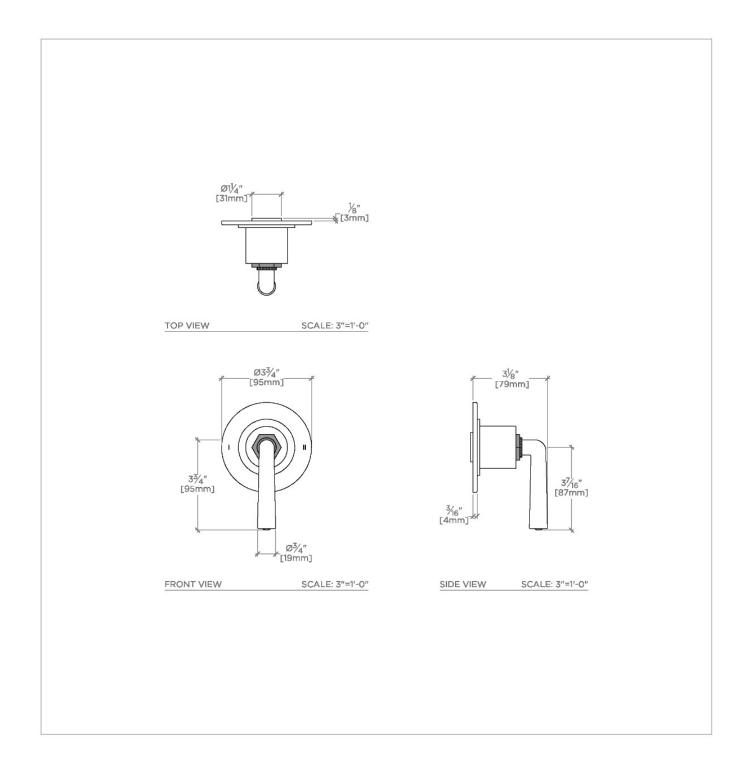

## HN2T12

Henry Two Way Diverter Valve Trim for Thermostatic with Roman Numerals and Two-Tone Lever Handle

SHOWN IN HENRY TWO WAY DIVERTER VALVE TRIM FOR THERMOSTATIC WITH ROMAN NUMERALS AND TWO-TONE LEVER HANDLE | HN2T12

**PRODUCT FEATURES** 

Features Two-Toned Lever Handle

For Use with a Thermostatic Shower System and Two Waterway Outlets

Features Roman Numerals Representing Outlet Position

Stocked in Brass/Dark Nickel and Nickel/Dark Nickel