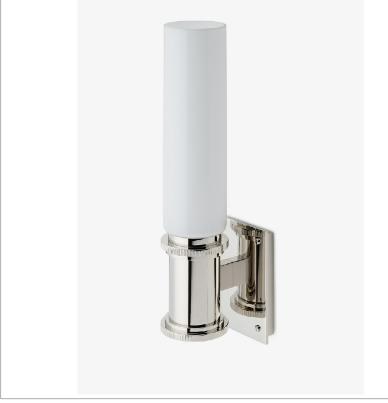

# HENRY CHRONOS

Henry Chronos Wall Mounted Single Sconce with Glass Shade

SHOWN IN HENRY CHRONOS WALL MOUNTED SINGLE SCONCE WITH GLASS SHADE | CNLT06