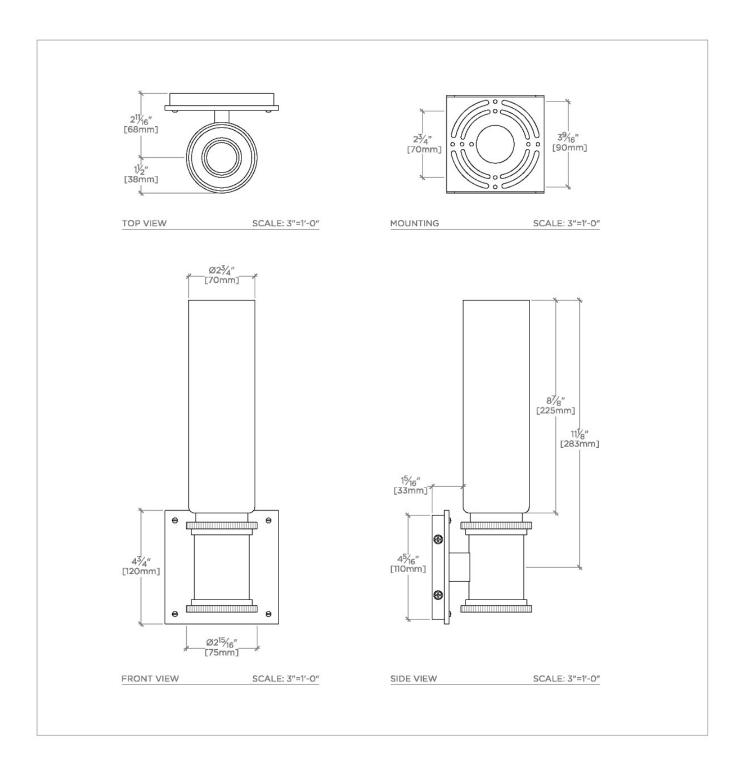

### **TECHNICAL DETAILS**

Ambient Task: Ambient Bulb Base Size: E26 Bulb Type: T10-8.5 Depth/Width: 4 1/4" Height: 13 1/2" Installation Type: Wall Mounted Interior Exterior Application: Interior Only Junction Box Orientation: Vertical Length: 4 15/16" Number Of Bulbs: One **Orientation: Vertical** Primary Material: Brass Safety Warnings: Do not exceed max wattage. Shade Finish: Shiny Opal Shade Material: Glass Shade Shape: Cylinder Suggested Application: All Applications Voltage: 120V Wet/Dry: Damp