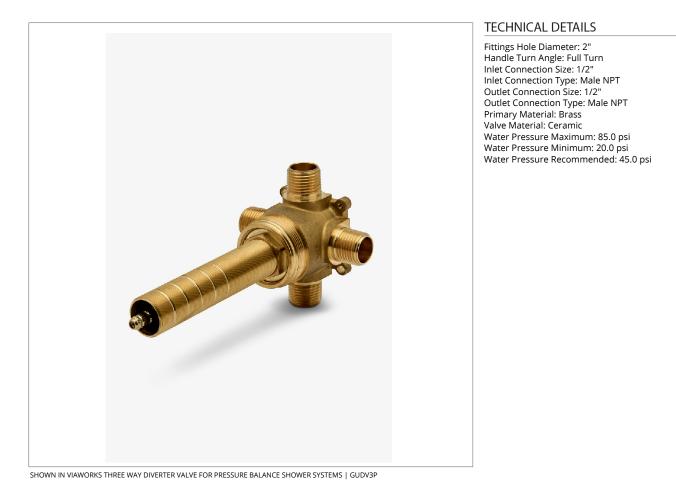

## GUDV3P

ViaWorks Three Way Diverter Valve for Pressure Balance Shower Systems

CODES & STANDARDS

ASME A112.18.1/CSA B125.1, State of MA

**PRODUCT FEATURES** 

For use with Pressure Balance systems with three-way diverter valve trims

1/2" NPT female inlet and outlet with quarter turn functionality

16 gpm (gallons per minute) unrestricted maximum flow at 60 psi

Custom tile guard ensures precise tiling, while providing accessibility in servicing the valve.

Made in Europe of Brass Construction

CERTIFICATIONS