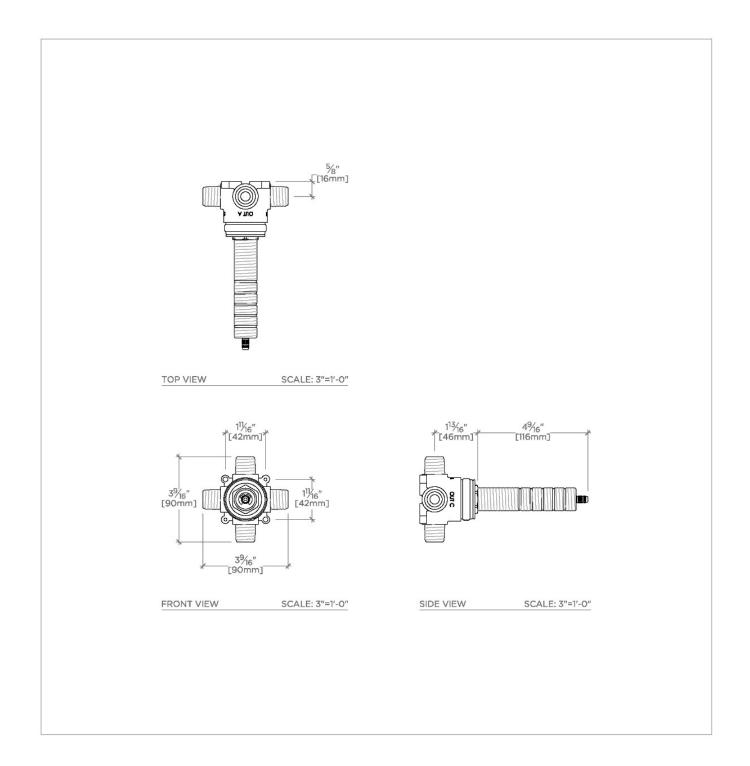

## GUDV3P

ViaWorks Three Way Diverter Valve for Pressure Balance Shower Systems

CODES & STANDARDS

ASME A112.18.1/CSA B125.1, State of MA

**PRODUCT FEATURES** 

For use with Pressure Balance systems with three-way diverter valve trims

1/2" NPT female inlet and outlet with quarter turn functionality