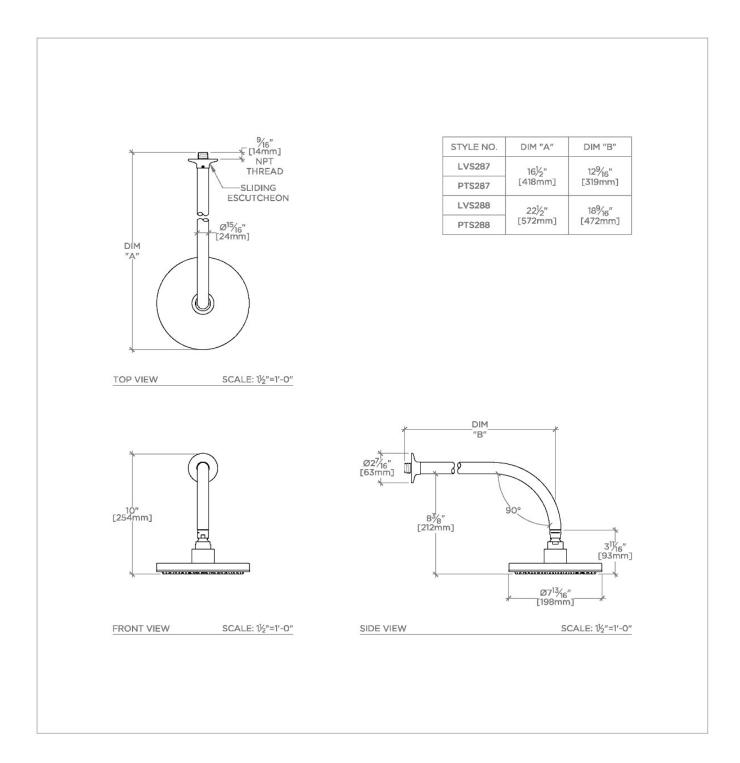

## PTS288

.25 8" Rain Showerhead with 18" Wall Mounted 90 Degree Shower Arm

SHOWN IN .25 8" RAIN SHOWERHEAD WITH 18" WALL MOUNTED 90 DEGREE SHOWER ARM | PTS288

#### **PRODUCT FEATURES**

Made of Brass

Features a swivel 8" rain showerhead with easy clean rubber nozzles

Includes a 18" wall mounted 90 degree shower arm

Stocked in Brass, Chrome, Nickel and Matte Nickel