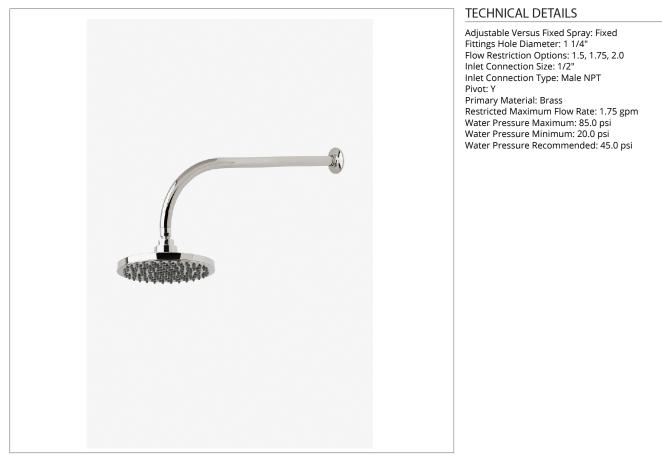

## PTS288

.25 8" Rain Showerhead with 18" Wall Mounted 90 Degree Shower Arm

SHOWN IN .25 8" RAIN SHOWERHEAD WITH 18" WALL MOUNTED 90 DEGREE SHOWER ARM | PTS288

#### **PRODUCT FEATURES**

Made of Brass

Features a swivel 8" rain showerhead with easy clean rubber nozzles

Includes a 18" wall mounted 90 degree shower arm

Stocked in Brass, Chrome, Nickel and Matte Nickel

Rain showerhead available in 1.75gpm (6.6L/min) flow rate