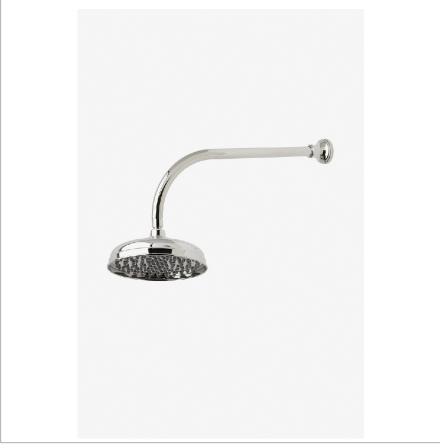

ETOILE ETS188

Etoile 8" Rain Showerhead with 18" Wall Mounted 90 Degree Shower Arm

Water Pressure Recommended: 45.0 psi

SHOWN IN ETOILE 8" RAIN SHOWERHEAD WITH 18" WALL MOUNTED 90 DEGREE SHOWER ARM | ETS188

### **PRODUCT FEATURES**

Made of Brass

Features a swivel 8" rain showerhead with easy clean rubber nozzles

Includes a 18" wall mounted 90 degree shower arm

Stocked in Brass, Chrome, Nickel and Matte Nickel