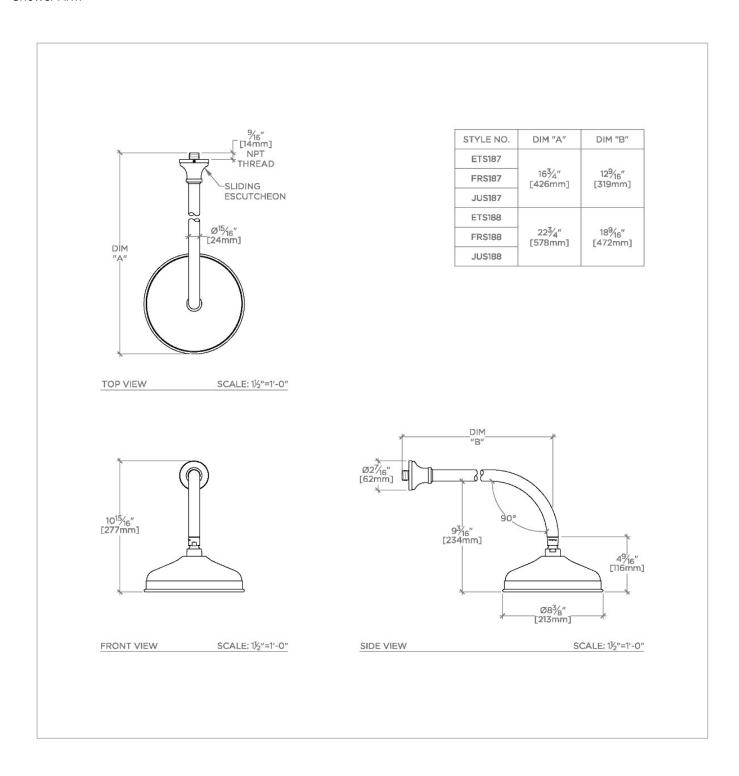

ETOILE ETS188

Etoile 8" Rain Showerhead with 18" Wall Mounted 90 Degree Shower Arm

Water Pressure Recommended: 45.0 psi

SHOWN IN ETOILE 8" RAIN SHOWERHEAD WITH 18" WALL MOUNTED 90 DEGREE SHOWER ARM | ETS188

### **PRODUCT FEATURES**

Made of Brass

Features a swivel 8" rain showerhead with easy clean rubber nozzles

Includes a 18" wall mounted 90 degree shower arm

Stocked in Brass, Chrome, Nickel and Matte Nickel