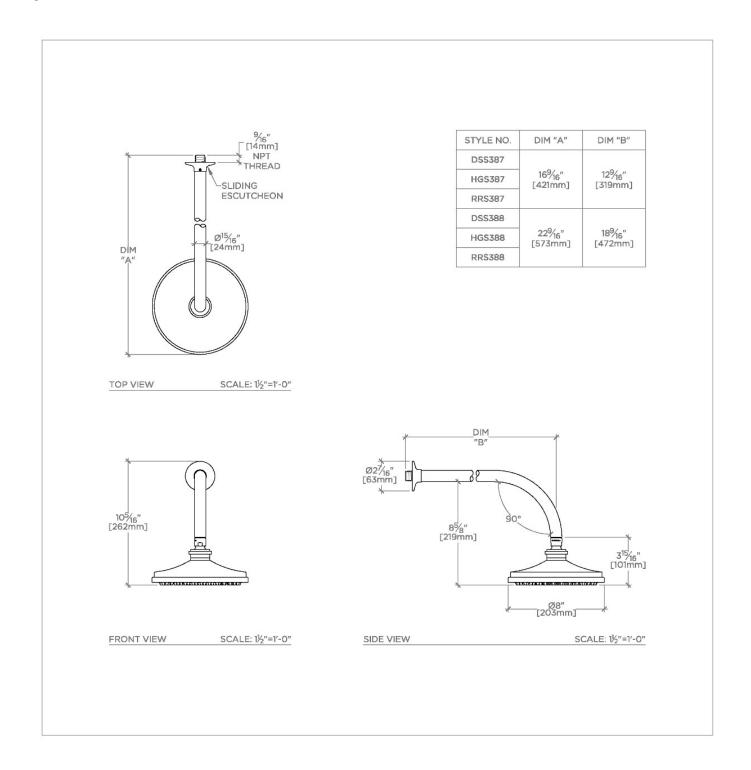

### RRS388

Riverun 8" Rain Showerhead with 18" Wall Mounted 90 Degree Shower Arm

#### **PRODUCT FEATURES**

Made of Brass

Features a swivel 8" rain showerhead with easy clean rubber nozzles

Includes a 18" wall mounted 90 degree shower arm

Stocked in Brass, Chrome, Nickel and Matte Nickel