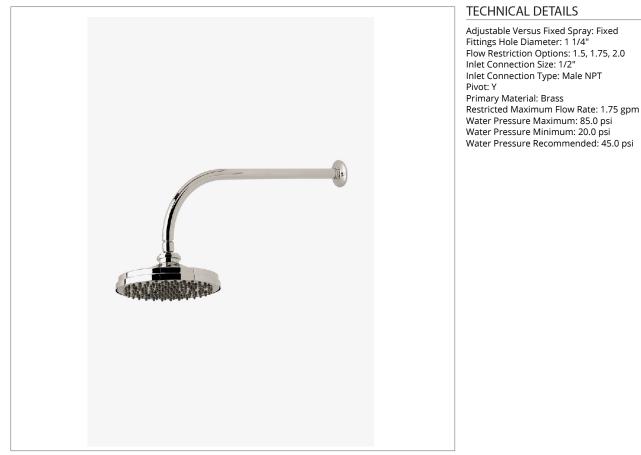

### RRS388

Riverun 8" Rain Showerhead with 18" Wall Mounted 90 Degree Shower Arm

#### **PRODUCT FEATURES**

Made of Brass

Features a swivel 8" rain showerhead with easy clean rubber nozzles

Includes a 18" wall mounted 90 degree shower arm

Stocked in Brass, Chrome, Nickel and Matte Nickel

Rain showerhead available in 1.75gpm (6.6L/min) flow rate

CERTIFICATIONS