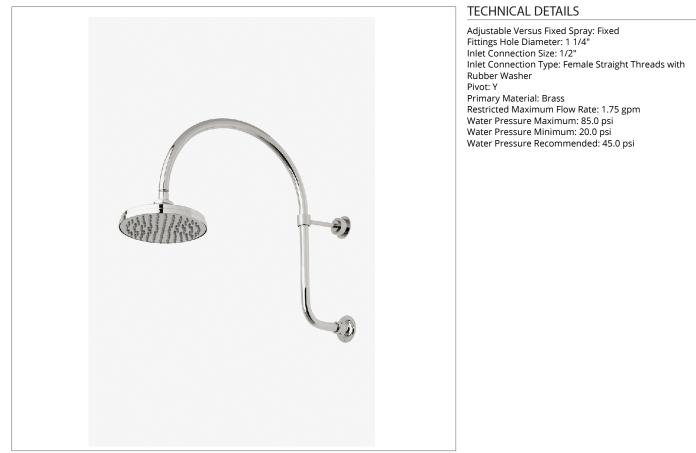

## DSS38G

Dash 8" Rain Showerhead with 20" Wall Mounted Gooseneck Shower Arm

SHOWN IN DASH 8" RAIN SHOWERHEAD WITH 20" WALL MOUNTED GOOSENECK SHOWER ARM | DSS38G

Features a swivel 8" rain showerhead with easy clean rubber nozzles

Includes a 20" wall mounted gooseneck shower arm

Stocked in Brass, Chrome and Nickel

Rain showerhead available in 1.75gpm (6.6L/min) flow rate