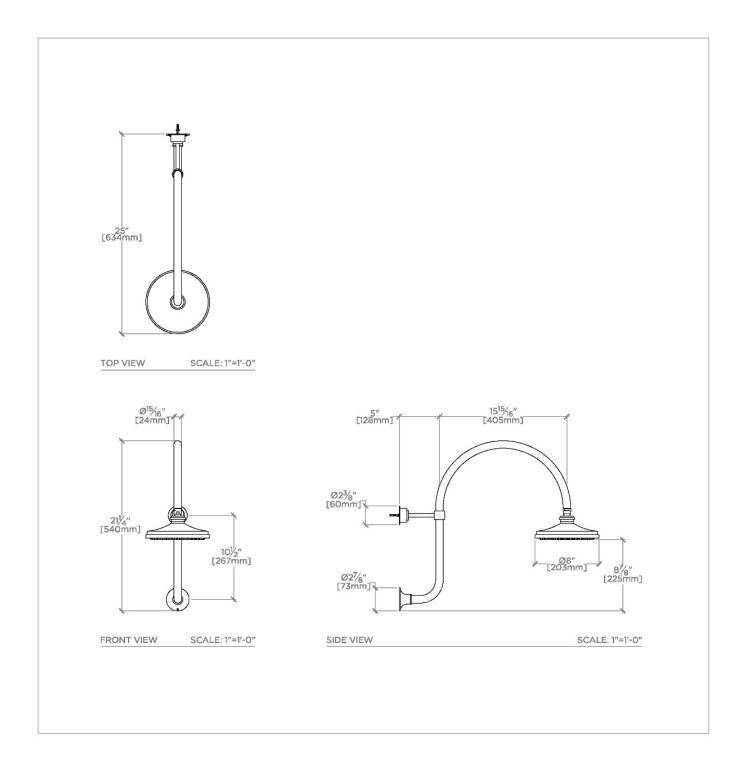

## DSS38G

Dash 8" Rain Showerhead with 20" Wall Mounted Gooseneck Shower Arm

SHOWN IN DASH 8" RAIN SHOWERHEAD WITH 20" WALL MOUNTED GOOSENECK SHOWER ARM | DSS38G

Features a swivel 8" rain showerhead with easy clean rubber nozzles

Includes a 20" wall mounted gooseneck shower arm

Stocked in Brass, Chrome and Nickel

Rain showerhead available in 1.75gpm (6.6L/min) flow rate