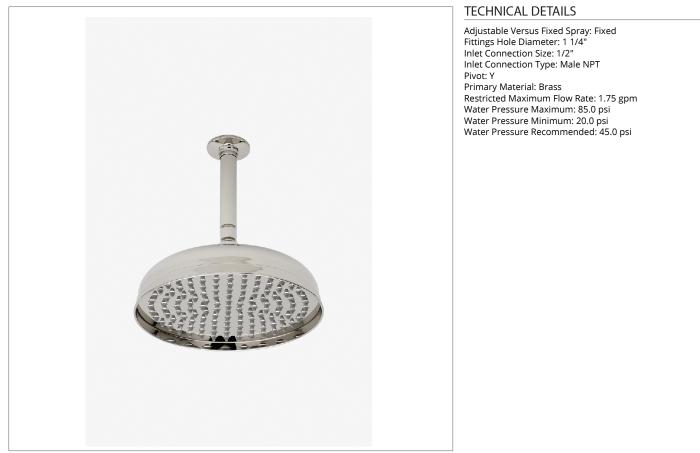

# OPS100

Opus 10" Rain Showerhead with 6" Ceiling Mounted Shower Arm

SHOWN IN OPUS 10" RAIN SHOWERHEAD WITH 6" CEILING MOUNTED SHOWER ARM | OPS100

#### **INSPIRATION**

Opus incorporates a range of sophisticated aesthetic notes, with graceful curves that create a jewellike refinement. CODES & STANDARDS

**PRODUCT FEATURES** 

Made of Brass

Features a swivel 10" rain showerhead with easy clean rubber nozzles

Includes a 6" ceiling mounted shower arm

Stocked in Brass, Chrome and Nickel

Rain showerhead available in 1.75gpm (6.6L/min) flow rate

CERTIFICATIONS

PRODUCT (NOTES)