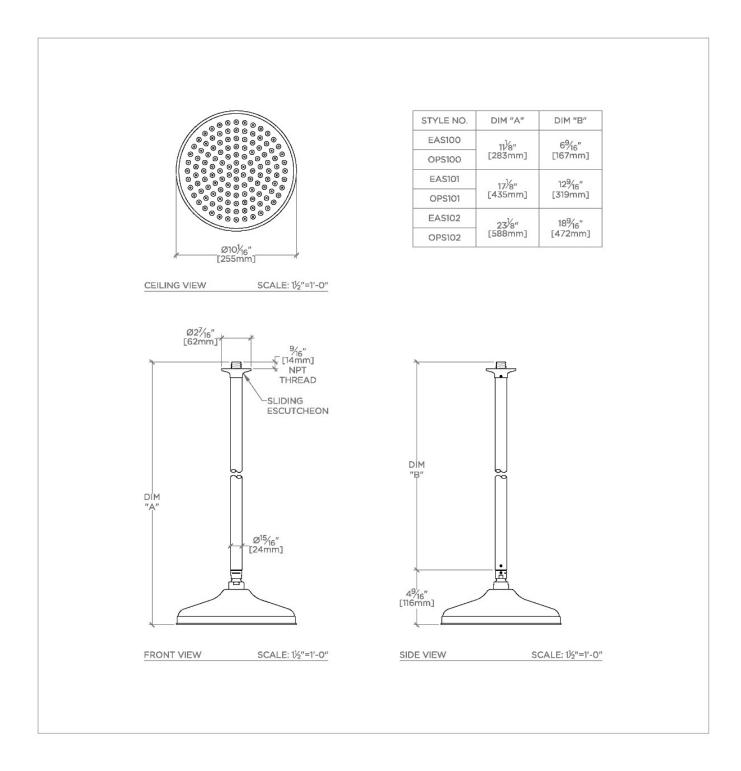

# OPS100

Opus 10" Rain Showerhead with 6" Ceiling Mounted Shower Arm

SHOWN IN OPUS 10" RAIN SHOWERHEAD WITH 6" CEILING MOUNTED SHOWER ARM | OPS100

#### **INSPIRATION**

Opus incorporates a range of sophisticated aesthetic notes, with graceful curves that create a jewellike refinement. CODES & STANDARDS

**PRODUCT FEATURES** 

Made of Brass

Features a swivel 10" rain showerhead with easy clean rubber nozzles

Includes a 6" ceiling mounted shower arm

Stocked in Brass, Chrome and Nickel

Rain showerhead available in 1.75gpm (6.6L/min) flow rate

CERTIFICATIONS

PRODUCT (NOTES)