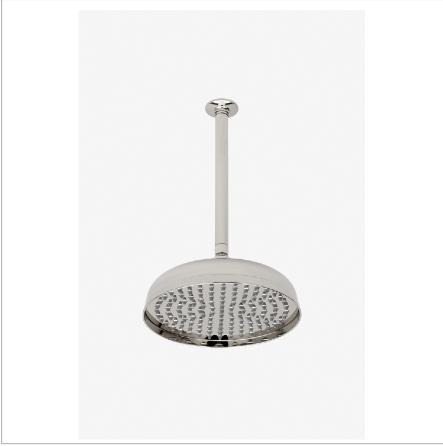

**OPUS OPS101** 

Opus 10" Rain Showerhead with 12" Ceiling Mounted Shower Arm

SHOWN IN OPUS 10" RAIN SHOWERHEAD WITH 12" CEILING MOUNTED SHOWER ARM | OPS101

**INSPIRATION CODES & STANDARDS** 

Opus incorporates a range of sophisticated aesthetic notes, with graceful curves that create a jewellike refinement.

## **PRODUCT FEATURES**

Made of Brass

Features a swivel 10" rain showerhead with easy clean rubber nozzles

Includes a 12" ceiling mounted shower arm

Stocked in Brass, Chrome and Nickel

Rain showerhead available in 1.75gpm (6.6L/min) flow rate

## PRODUCT (NOTES)

OPUS OPS101

Opus 10" Rain Showerhead with 12" Ceiling Mounted Shower Arm