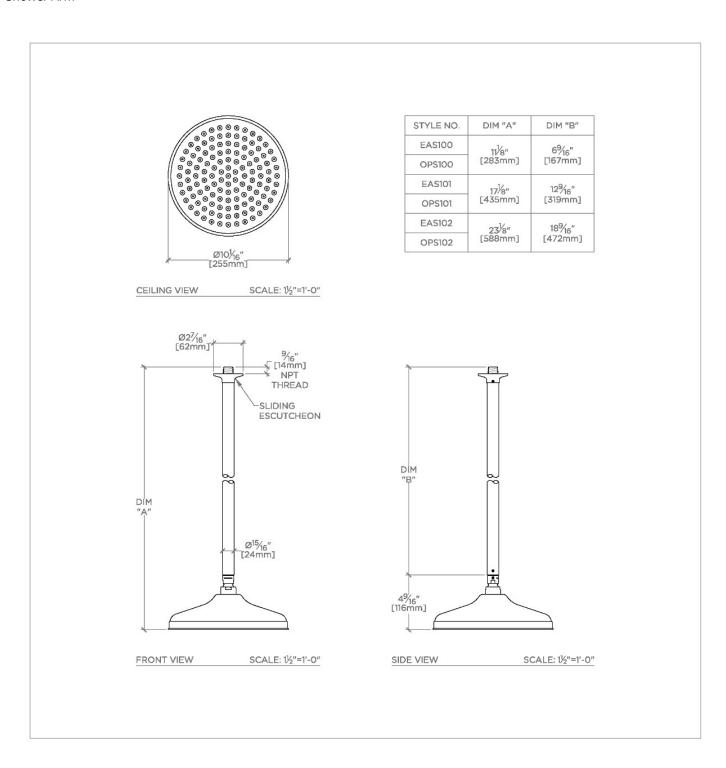

## **TECHNICAL DETAILS**

Adjustable Versus Fixed Spray: Fixed Fittings Hole Diameter: 1 1/4" Inlet Connection Size: 1/2" Inlet Connection Type: Male NPT

Pivot: Y

Primary Material: Brass

Restricted Maximum Flow Rate: 1.75 gpm Water Pressure Maximum: 85.0 psi Water Pressure Minimum: 20.0 psi Water Pressure Recommended: 45.0 psi

## **PRODUCT FEATURES**

Made of Brass

Features a swivel 10" rain showerhead with easy clean rubber nozzles

Includes a 12" ceiling mounted shower arm

Stocked in Brass, Chrome and Nickel

Rain showerhead available in 1.75gpm (6.6L/min) flow rate