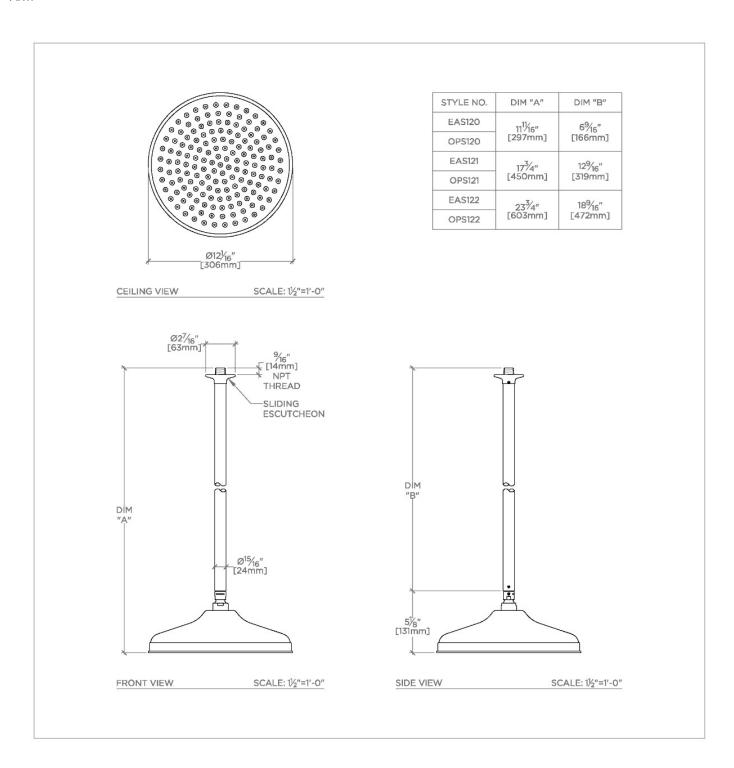

OPUS OPS120

Opus 12" Rain Showerhead with 6" Ceiling Mounted Shower Arm

**PRODUCT FEATURES** 

Made of Brass

Features a swivel 12" rain showerhead with easy clean rubber nozzles

Includes a 6" ceiling mounted shower arm

Stocked in Brass, Chrome and Nickel

Rain showerhead available in 1.75gpm (6.6L/min) flow rate