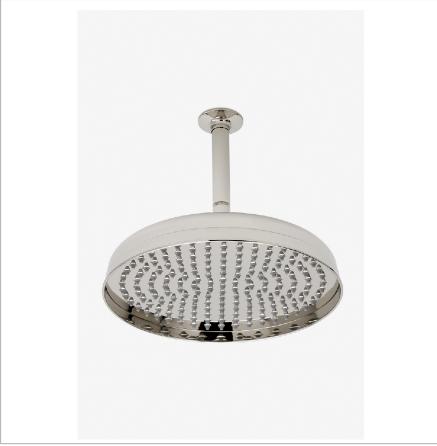

OPUS OPS120

Opus 12" Rain Showerhead with 6" Ceiling Mounted Shower Arm

SHOWN IN OPUS 12" RAIN SHOWERHEAD WITH 6" CEILING MOUNTED SHOWER ARM | OPS120

INSPIRATION

Opus incorporates a range of sophisticated aesthetic notes, with graceful curves that create a jewellike refinement. **CODES & STANDARDS** 

**PRODUCT FEATURES** 

Made of Brass

Features a swivel 12" rain showerhead with easy clean rubber nozzles

Includes a 6" ceiling mounted shower arm

Stocked in Brass, Chrome and Nickel

Rain showerhead available in 1.75gpm (6.6L/min) flow rate