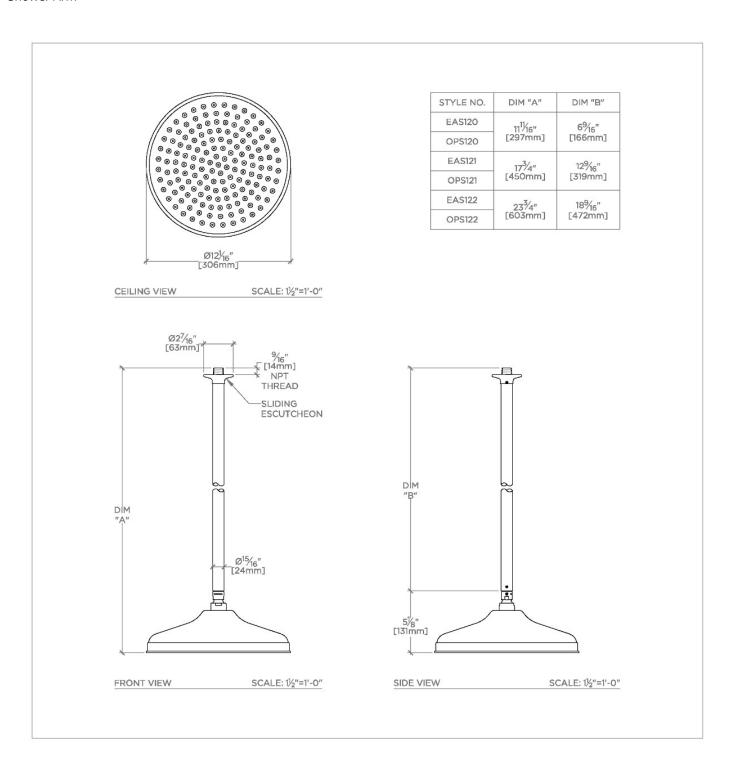

**OPUS OPS122** 

Opus 12" Rain Showerhead with 18" Ceiling Mounted Shower Arm

## **TECHNICAL DETAILS**

Adjustable Versus Fixed Spray: Fixed Fittings Hole Diameter: 1 1/4" Inlet Connection Size: 1/2" Inlet Connection Type: Male NPT Pivot: Y

Primary Material: Brass

Restricted Maximum Flow Rate: 1.75 gpm Water Pressure Maximum: 85.0 psi Water Pressure Minimum: 20.0 psi Water Pressure Recommended: 45.0 psi

## **PRODUCT FEATURES**

Made of Brass

Features a swivel 12" rain showerhead with easy clean rubber nozzles

Includes an 18" ceiling mounted shower arm

Stocked in Brass, Chrome and Nickel

Rain showerhead available in 1.75gpm (6.6L/min) flow rate