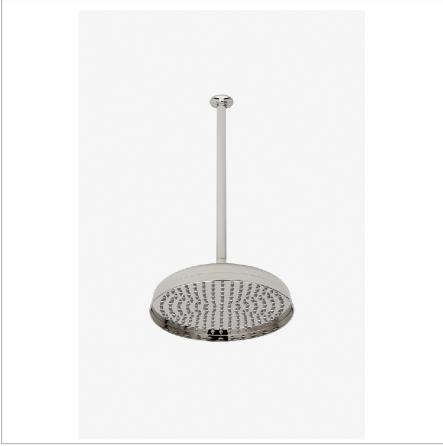

**OPUS OPS122** 

Opus 12" Rain Showerhead with 18" Ceiling Mounted Shower Arm

SHOWN IN OPUS 12" RAIN SHOWERHEAD WITH 18" CEILING MOUNTED SHOWER ARM | OPS122

**INSPIRATION CODES & STANDARDS** 

Opus incorporates a range of sophisticated aesthetic notes, with graceful curves that create a jewellike refinement.

## **PRODUCT FEATURES**

Made of Brass

Features a swivel 12" rain showerhead with easy clean rubber nozzles

Includes an 18" ceiling mounted shower arm

Stocked in Brass, Chrome and Nickel

Rain showerhead available in 1.75gpm (6.6L/min) flow rate