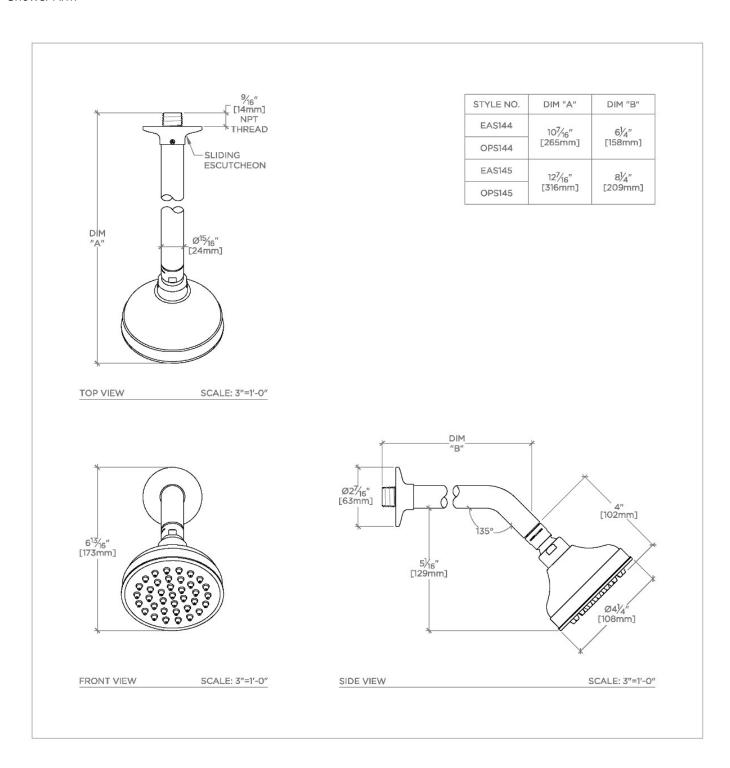

**OPUS OPS145** 

Opus 4" Showerhead with 8" Wall Mounted 45 Degree Shower Arm

## **TECHNICAL DETAILS**

Adjustable Versus Fixed Spray: Fixed Fittings Hole Diameter: 1 1/4" Inlet Connection Size: 1/2" Inlet Connection Type: Male NPT

Pivot: Y

Primary Material: Brass

Restricted Maximum Flow Rate: 1.75 gpm Water Pressure Maximum: 85.0 psi Water Pressure Minimum: 20.0 psi Water Pressure Recommended: 45.0 psi

## **PRODUCT FEATURES**

Made of Brass

Features a swivel 4" showerhead with easy clean rubber nozzles

Includes a 8" wall mounted 45 degree shower arm

Stocked in Brass, Chrome and Nickel

Showerhead available in 1.75gpm (6.6L/min) flow rate

## PRODUCT (NOTES)

OPUS OPS145

Opus 4" Showerhead with 8" Wall Mounted 45 Degree Shower Arm