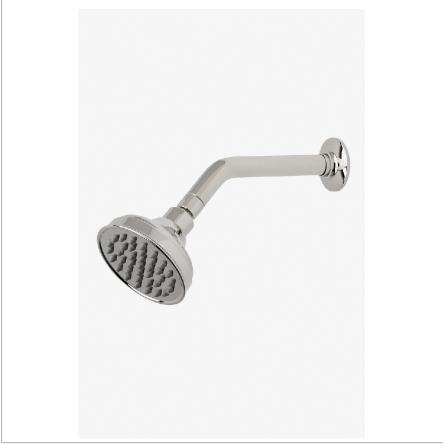

**OPUS OPS145** 

Opus 4" Showerhead with 8" Wall Mounted 45 Degree Shower Arm

SHOWN IN OPUS 4" SHOWERHEAD WITH 8" WALL MOUNTED 45 DEGREE SHOWER ARM | OPS145

**INSPIRATION CODES & STANDARDS** 

Opus incorporates a range of sophisticated aesthetic notes, with graceful curves that create a jewellike refinement.

## **PRODUCT FEATURES**

Made of Brass

Features a swivel 4" showerhead with easy clean rubber nozzles

Includes a 8" wall mounted 45 degree shower arm

Stocked in Brass, Chrome and Nickel

Showerhead available in 1.75gpm (6.6L/min) flow rate

## PRODUCT (NOTES)

OPUS OPS145

Opus 4" Showerhead with 8" Wall Mounted 45 Degree Shower Arm