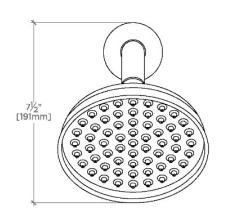

#### **INSPIRATION**

Opus incorporates a range of sophisticated aesthetic notes, with graceful curves that create a jewellike refinement. CODES & STANDARDS

**PRODUCT FEATURES** 

Made of Brass

Features a swivel 6" showerhead with easy clean rubber nozzles

Includes a 10" wall mounted 45 degree shower arm

Stocked in Brass, Chrome and Nickel

Showerhead available in 1.75gpm (6.6L/min) flow rate

CERTIFICATIONS

PRODUCT (NOTES)