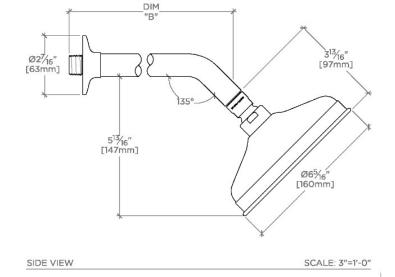

# Opus 6" Showerhead with 10" Wall Mounted 45 Degree Shower Arm

| STYLE NO. | DIM "A"                        | DIM "B"         |
|-----------|--------------------------------|-----------------|
| EAS165    | 13 <sup>1</sup> ⁄8″<br>[334mm] | 8¼"<br>[209mm]  |
| OPS165    |                                |                 |
| EAS166    | 15½″<br>[384mm]                | 10¼"<br>[260mm] |
| OPS166    |                                |                 |