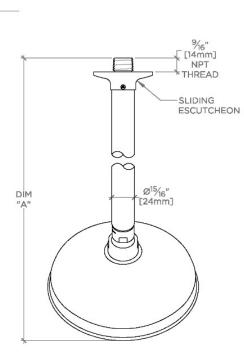

# Opus 6" Showerhead with 10" Wall Mounted 45 Degree Shower Arm

| STYLE NO. | DIM "A"                        | DIM "B"         |
|-----------|--------------------------------|-----------------|
| EAS165    | 13 <sup>1</sup> ⁄8″<br>[334mm] | 8¼"<br>[209mm]  |
| OPS165    |                                |                 |
| EAS166    | 15½″<br>[384mm]                | 10¼"<br>[260mm] |
| OPS166    |                                |                 |