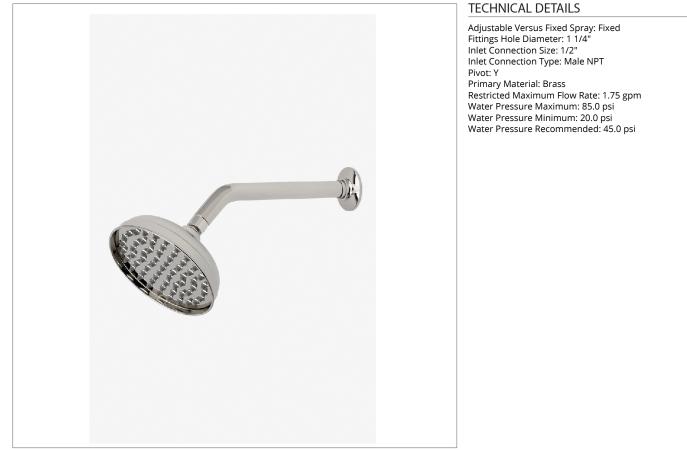

### OPS166

Opus 6" Showerhead with 10" Wall Mounted 45 Degree Shower Arm

SHOWN IN OPUS 6" SHOWERHEAD WITH 10" WALL MOUNTED 45 DEGREE SHOWER ARM | OPS166

#### **INSPIRATION**

Opus incorporates a range of sophisticated aesthetic notes, with graceful curves that create a jewellike refinement. CODES & STANDARDS

**PRODUCT FEATURES** 

Made of Brass

Features a swivel 6" showerhead with easy clean rubber nozzles

Includes a 10" wall mounted 45 degree shower arm

Stocked in Brass, Chrome and Nickel

Showerhead available in 1.75gpm (6.6L/min) flow rate

CERTIFICATIONS

PRODUCT (NOTES)