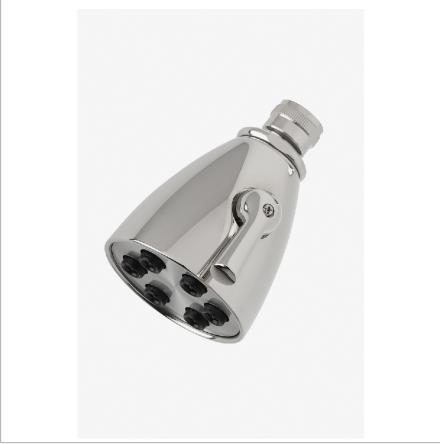

UNIVERSAL USH303

Universal Transitional 2 3/4" Showerhead with Adjustable Spray

Water Pressure Recommended: 45.0 psi

SHOWN IN UNIVERSAL TRANSITIONAL 2 3/4" SHOWERHEAD WITH ADJUSTABLE SPRAY | USH303

#### **PRODUCT FEATURES**

Made of Brass

Swiveling 2 3/4" showerhead

Adjustable showerhead features two spray patterns

Stocked in Brass, Chrome and Nickel

Showerhead available in 1.75gpm (6.6L/min) flow rate