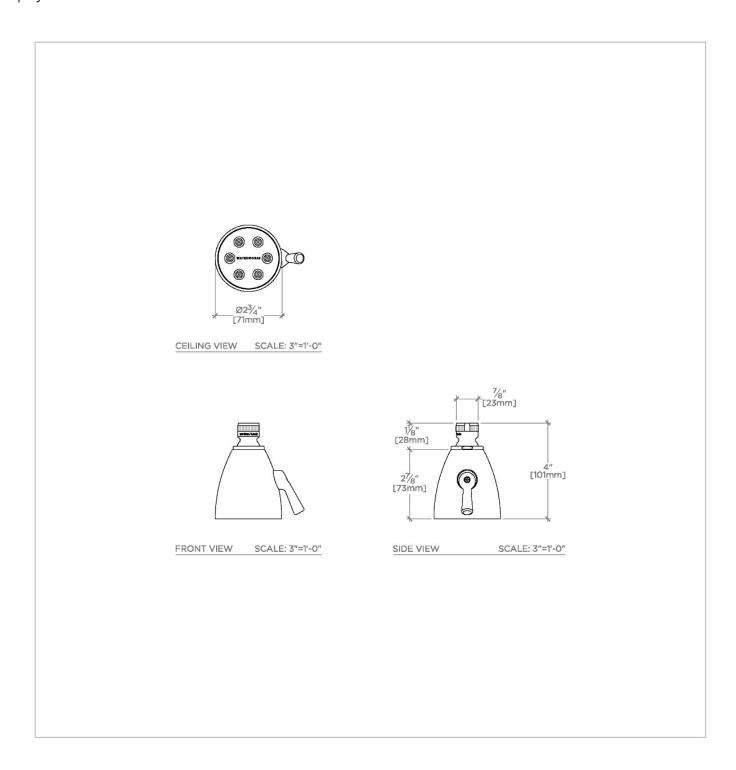

UNIVERSAL USH303

Universal Transitional 2 3/4" Showerhead with Adjustable Spray

Water Pressure Recommended: 45.0 psi

SHOWN IN UNIVERSAL TRANSITIONAL 2 3/4" SHOWERHEAD WITH ADJUSTABLE SPRAY | USH303

#### **PRODUCT FEATURES**

Made of Brass

Swiveling 2 3/4" showerhead

Adjustable showerhead features two spray patterns

Stocked in Brass, Chrome and Nickel

Showerhead available in 1.75gpm (6.6L/min) flow rate