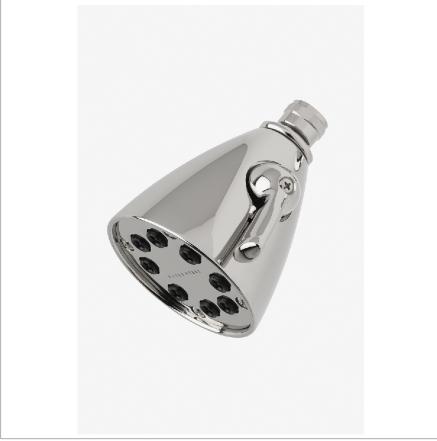

UNIVERSAL USH304

Universal Transitional 3 1/2" Showerhead with Adjustable Spray

Water Pressure Recommended: 45.0 psi

SHOWN IN UNIVERSAL TRANSITIONAL 3 1/2" SHOWERHEAD WITH ADJUSTABLE SPRAY | USH304