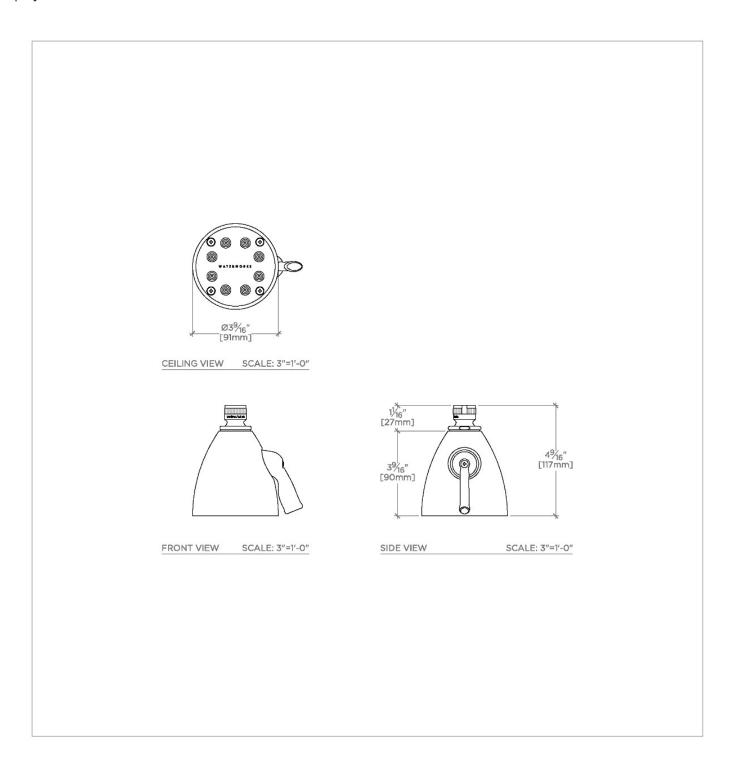

UNIVERSAL USH304

Universal Transitional 3 1/2" Showerhead with Adjustable Spray

## **TECHNICAL DETAILS**

Adjustable Versus Fixed Spray: Adjustable Spray Inlet Connection Size: 1/2" Inlet Connection Type: Female Straight Threads with Rubber Washer Pivot: Y Primary Material: Brass Restricted Maximum Flow Rate: 1.75 gpm Water Pressure Maximum: 85.0 psi Water Pressure Minimum: 20.0 psi

### **PRODUCT FEATURES**

Made of Brass

Swiveling 3 1/2" showerhead

Adjustable showerhead features two spray patterns

Stocked in Brass, Chrome and Nickel

Showerhead available in 1.75gpm (6.6L/min) flow rate