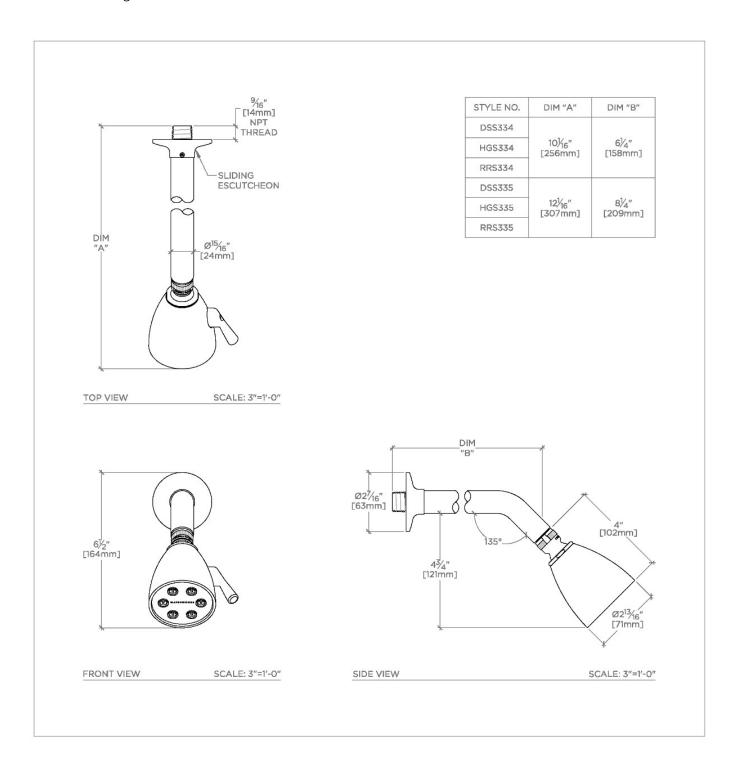

## **TECHNICAL DETAILS**

Adjustable Versus Fixed Spray: Adjustable Spray Fittings Hole Diameter: 1 1/4" Inlet Connection Size: 1/2" Inlet Connection Type: Male NPT

Pivot: Y

Primary Material: Brass

Restricted Maximum Flow Rate: 1.75 gpm Water Pressure Maximum: 85.0 psi Water Pressure Minimum: 20.0 psi Water Pressure Recommended: 45.0 psi

## **PRODUCT FEATURES**

Made of Brass

Features a swivel 2 3/4" showerhead with two adjustable spray patterns

Includes a 8" wall mounted 45 degree shower arm

Stocked in Brass, Chrome and Nickel

Showerhead available in 1.75gpm (6.6L/min) flow rate