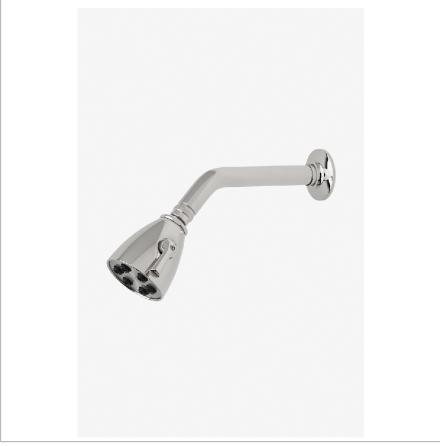

RIVERUN RRS335

Riverun 2 3/4" Showerhead with Adjustable Spray with 8" Wall Mounted 45 Degree Shower Arm

SHOWN IN RIVERUN 2 3/4" SHOWERHEAD WITH ADJUSTABLE SPRAY WITH 8" WALL MOUNTED 45 DEGREE SHOWER ARM | RRS335

INSPIRATION CODES & STANDARDS

This new American classic was designed with simplicity in mind. Featuring streamlined forms and honest details, it?s the epitome of quiet elegance.

## **PRODUCT FEATURES**

Made of Brass

Features a swivel 2 3/4" showerhead with two adjustable spray patterns

Includes a 8" wall mounted 45 degree shower arm

Stocked in Brass, Chrome and Nickel

Showerhead available in 1.75gpm (6.6L/min) flow rate