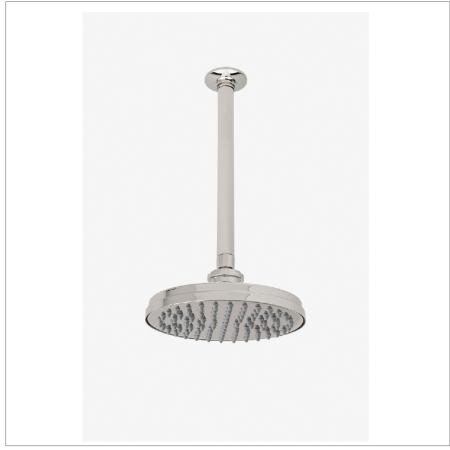

# WATERWORKS

RIVERUN RRS381

Riverun 8" Rain Showerhead with 12" Ceiling Mounted Shower Arm

Shown in Riverun 8" rain showerhead with 12" ceiling mounted shower arm  $\mid$  RRS381

INSPIRATION CODES & STANDARDS

This new American classic was designed with simplicity in mind. Featuring streamlined forms and honest details, it?s the epitome of quiet elegance.

#### **PRODUCT FEATURES**

Made of Brass

Features a swivel 8" rain showerhead with easy clean rubber nozzles

Includes a 12" ceiling mounted shower arm

Stocked in Brass, Chrome, Nickel and Matte Nickel

Rain showerhead available in 1.75gpm (6.6L/min) flow rate