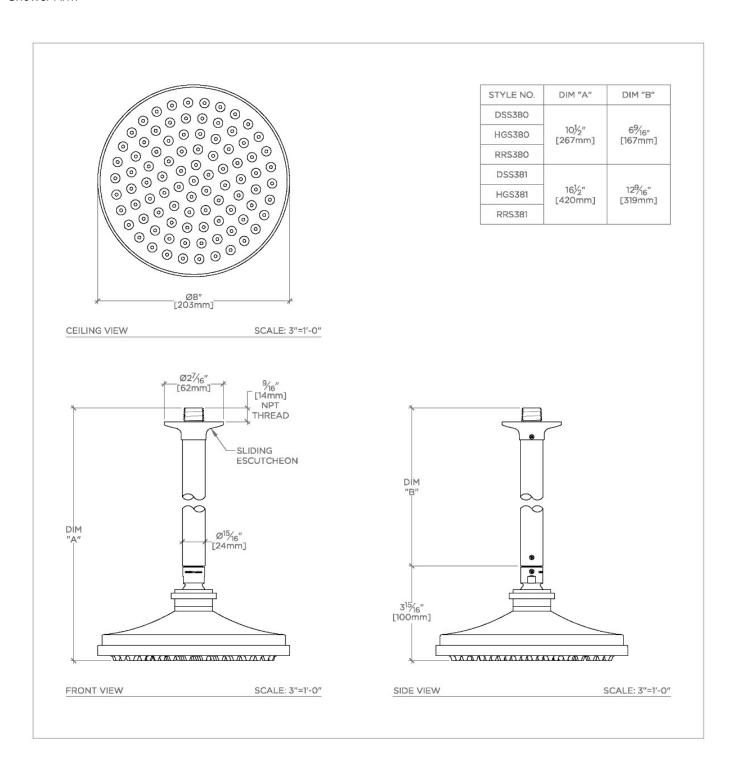

#### **TECHNICAL DETAILS**

Adjustable Versus Fixed Spray: Fixed Fittings Hole Diameter: 1 1/4" Inlet Connection Size: 1/2" Inlet Connection Type: Male NPT Pivot: Y

Primary Material: Brass

Restricted Maximum Flow Rate: 1.75 gpm Water Pressure Maximum: 85.0 psi Water Pressure Minimum: 20.0 psi Water Pressure Recommended: 45.0 psi

#### **PRODUCT FEATURES**

Made of Brass

Features a swivel 8" rain showerhead with easy clean rubber nozzles

Includes a 12" ceiling mounted shower arm

Stocked in Brass, Chrome, Nickel and Matte Nickel

Rain showerhead available in 1.75gpm (6.6L/min) flow rate