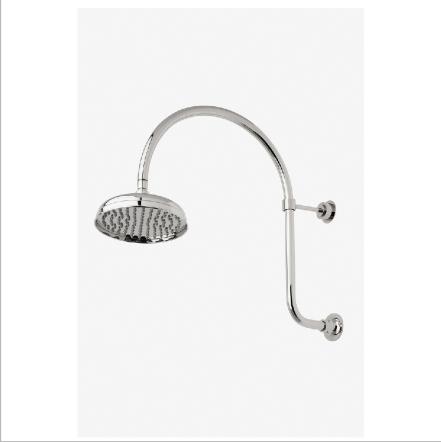

OPUS OPS18G

Opus 8" Rain Showerhead with 20" Wall Mounted Gooseneck Shower Arm

## **PRODUCT FEATURES**

Made of Brass

Features a swivel 8" rain showerhead with easy clean rubber nozzles

Includes a 20" wall mounted gooseneck shower arm

Stocked in Brass, Chrome and Nickel

Rain showerhead available in 1.75gpm (6.6L/min) flow rate

## PRODUCT (NOTES)

OPUS OPS18G

Opus 8" Rain Showerhead with 20" Wall Mounted Gooseneck Shower Arm