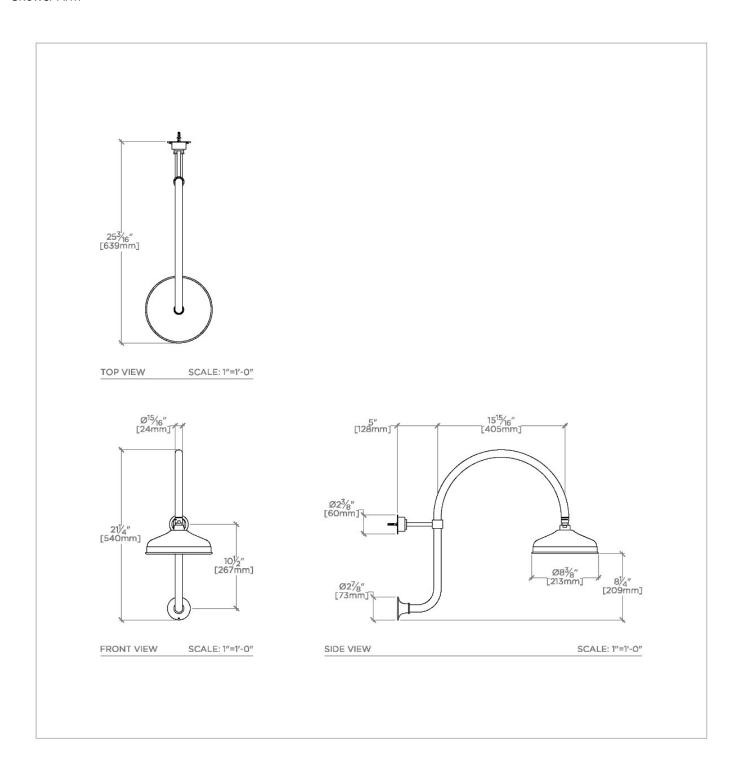

OPUS OPS18G

Opus 8" Rain Showerhead with 20" Wall Mounted Gooseneck Shower Arm

## **TECHNICAL DETAILS**

Adjustable Versus Fixed Spray: Fixed Fittings Hole Diameter: 1 1/4" Inlet Connection Size: 1/2"

Inlet Connection Type: Female Straight Threads with

Rubber Washer Pivot: Y

Primary Material: Brass

## PRODUCT (NOTES)

OPUS OPS18G

Opus 8" Rain Showerhead with 20" Wall Mounted Gooseneck Shower Arm