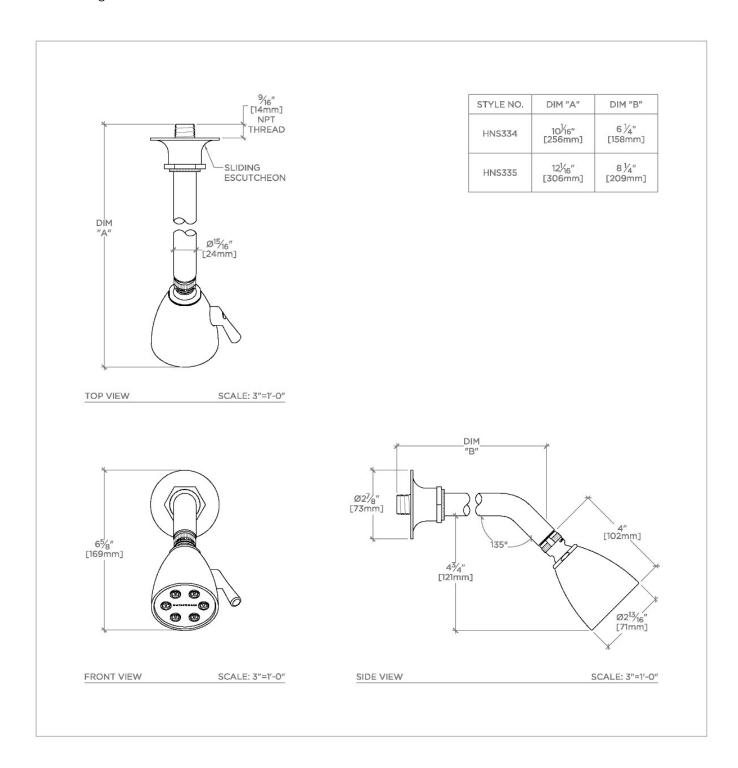

HENRY HNS334

Henry 2 3/4" Showerhead with Adjustable Spray with 6" Wall Mounted 45 Degree Shower Arm

## **TECHNICAL DETAILS**

Adjustable Versus Fixed Spray: Adjustable Spray Fittings Hole Diameter: 1 1/4" Inlet Connection Size: 1/2" Inlet Connection Type: Male NPT Pivot: Y

Primary Material: Brass

Restricted Maximum Flow Rate: 1.75 gpm Water Pressure Maximum: 85.0 psi Water Pressure Minimum: 20.0 psi Water Pressure Recommended: 45.0 psi

## **PRODUCT FEATURES**

Made of Brass

Features a swivel 2 3/4" showerhead with two adjustable spray patterns

Includes a 6" wall mounted 45 degree shower arm

Stocked in Brass, Chrome and Nickel

Showerhead available in 1.75gpm (6.6L/min) flow rate