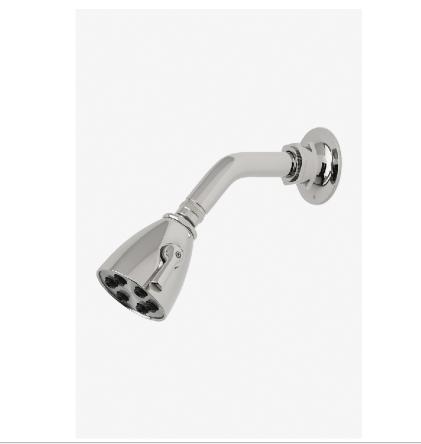

HENRY HNS334

Henry 2 3/4" Showerhead with Adjustable Spray with 6" Wall Mounted 45 Degree Shower Arm

SHOWN IN HENRY 2 3/4" SHOWERHEAD WITH ADJUSTABLE SPRAY WITH 6" WALL MOUNTED 45 DEGREE SHOWER ARM | HNS334

INSPIRATION

Influenced by the connection of industry and art Henry easily transitions between modern, traditional, utilitarian and classic settings.

## **PRODUCT FEATURES**

Made of Brass

Features a swivel 2 3/4" showerhead with two adjustable spray patterns

Includes a 6" wall mounted 45 degree shower arm

Stocked in Brass, Chrome and Nickel

Showerhead available in 1.75gpm (6.6L/min) flow rate