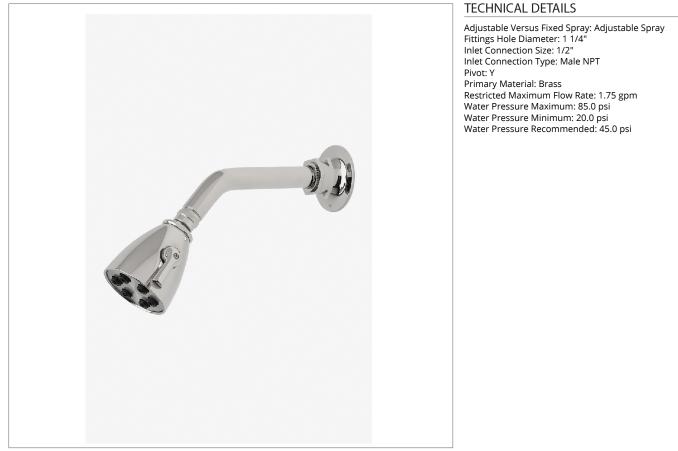

# HNS335

Henry 2 3/4" Showerhead with Adjustable Spray with 8" Wall Mounted 45 Degree Shower Arm

SHOWN IN HENRY 2 3/4" SHOWERHEAD WITH ADJUSTABLE SPRAY WITH 8" WALL MOUNTED 45 DEGREE SHOWER ARM | HNS335

Features a swivel 2 3/4" showerhead with two adjustable spray patterns

Includes a 8" wall mounted 45 degree shower arm

Stocked in Brass, Chrome and Nickel

Showerhead available in 1.75gpm (6.6L/min) flow rate