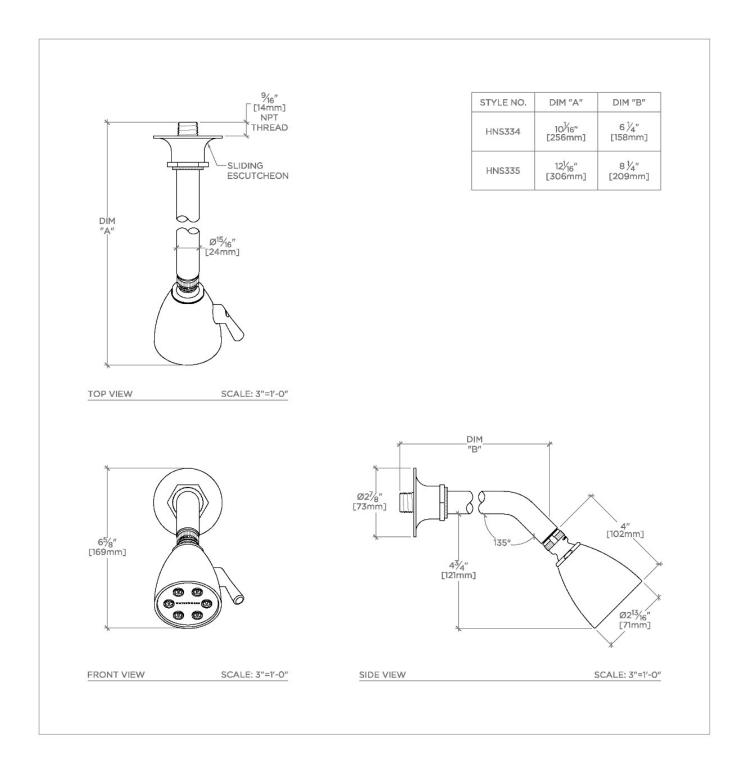

# HNS335

Henry 2 3/4" Showerhead with Adjustable Spray with 8" Wall Mounted 45 Degree Shower Arm

SHOWN IN HENRY 2 3/4" SHOWERHEAD WITH ADJUSTABLE SPRAY WITH 8" WALL MOUNTED 45 DEGREE SHOWER ARM | HNS335

Features a swivel 2 3/4" showerhead with two adjustable spray patterns

Includes a 8" wall mounted 45 degree shower arm

Stocked in Brass, Chrome and Nickel

Showerhead available in 1.75gpm (6.6L/min) flow rate

### HNS335

Henry 2 3/4" Showerhead with Adjustable Spray with 8" Wall Mounted 45 Degree Shower Arm