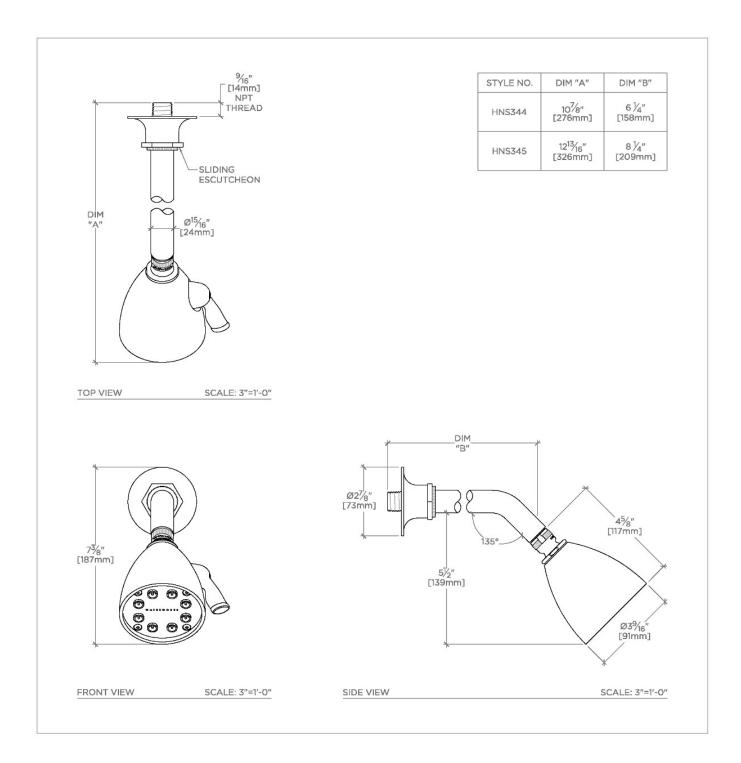

# HNS344

Henry 3 1/2" Showerhead with Adjustable Spray with 6" Wall Mounted 45 Degree Shower Arm

SHOWN IN HENRY 3 1/2" SHOWERHEAD WITH ADJUSTABLE SPRAY WITH 6" WALL MOUNTED 45 DEGREE SHOWER ARM | HNS344

Features a swivel 3 1/2" showerhead with two adjustable spray patterns

Includes a 6" wall mounted 45 degree shower arm

Stocked in Brass, Chrome and Nickel

Showerhead available in 1.75gpm (6.6L/min) flow rate

### HNS344

Henry 3 1/2" Showerhead with Adjustable Spray with 6" Wall Mounted 45 Degree Shower Arm