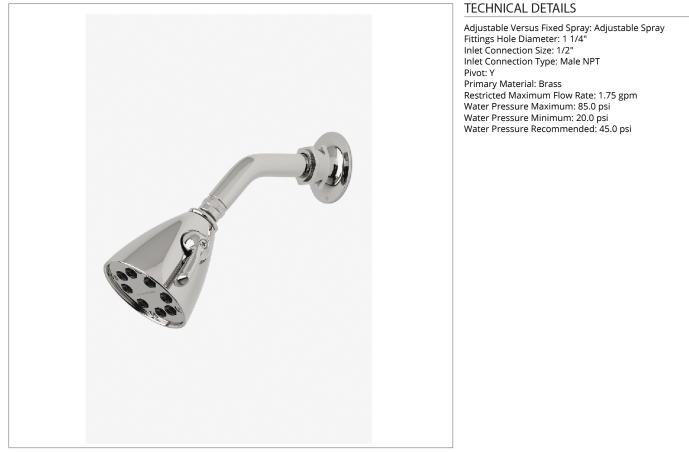

# HNS344

Henry 3 1/2" Showerhead with Adjustable Spray with 6" Wall Mounted 45 Degree Shower Arm

SHOWN IN HENRY 3 1/2" SHOWERHEAD WITH ADJUSTABLE SPRAY WITH 6" WALL MOUNTED 45 DEGREE SHOWER ARM | HNS344

#### **INSPIRATION**

Influenced by the connection of industry and art Henry easily transitions between modern, traditional, utilitarian and classic settings.

CODES & STANDARDS

**PRODUCT FEATURES** 

Made of Brass

Features a swivel 3 1/2" showerhead with two adjustable spray patterns

Includes a 6" wall mounted 45 degree shower arm

Stocked in Brass, Chrome and Nickel

Showerhead available in 1.75gpm (6.6L/min) flow rate