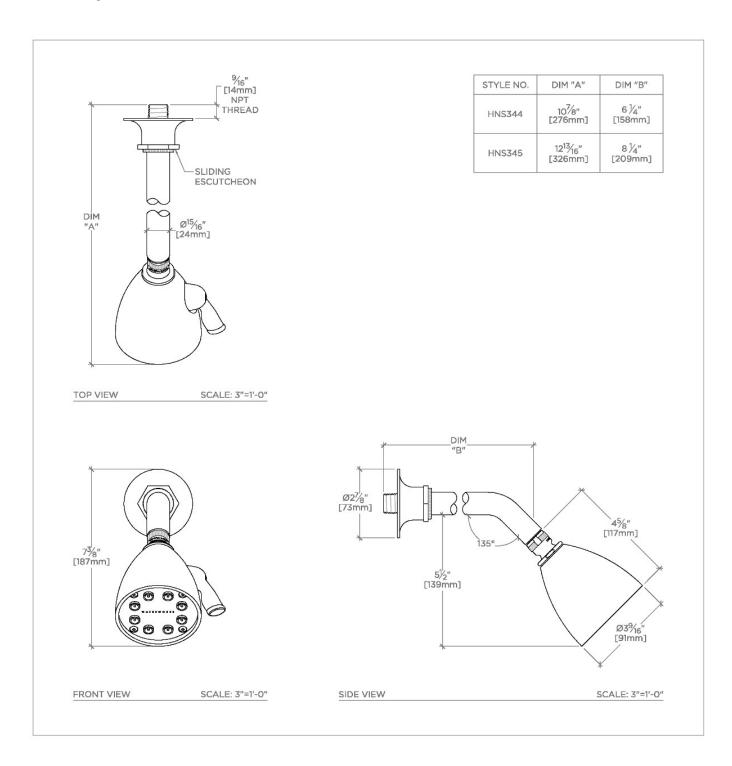

**HENRY HNS345** 

Henry 3 1/2" Showerhead with Adjustable Spray with 8" Wall Mounted 45 Degree Shower Arm

## **TECHNICAL DETAILS**

Adjustable Versus Fixed Spray: Adjustable Spray Fittings Hole Diameter: 1 1/4' Inlet Connection Size: 1/2"
Inlet Connection Type: Male NPT Pivot: Y

Primary Material: Brass

Restricted Maximum Flow Rate: 1.75 gpm Water Pressure Maximum: 85.0 psi Water Pressure Minimum: 20.0 psi Water Pressure Recommended: 45.0 psi

SHOWN IN HENRY 3 1/2" SHOWERHEAD WITH ADJUSTABLE SPRAY WITH 8" WALL MOUNTED 45 DEGREE SHOWER ARM | HNS345

**INSPIRATION CODES & STANDARDS** 

Influenced by the connection of industry and art Henry easily transitions between modern, traditional, utilitarian and classic settings.

## **PRODUCT FEATURES**

Made of Brass

Features a swivel 3 1/2" showerhead with two adjustable spray patterns

Includes a 8" wall mounted 45 degree shower arm

Stocked in Brass, Chrome and Nickel

Showerhead available in 1.75gpm (6.6L/min) flow rate