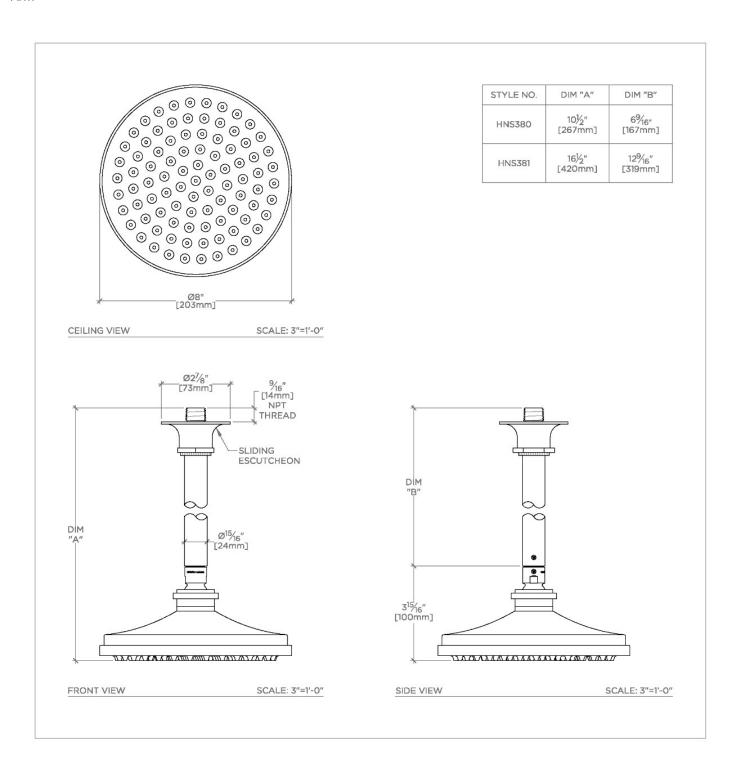

# **TECHNICAL DETAILS**

Adjustable Versus Fixed Spray: Fixed Fittings Hole Diameter: 1 1/4" Inlet Connection Size: 1/2" Inlet Connection Type: Male NPT

Pivot: Y

Primary Material: Brass

Restricted Maximum Flow Rate: 1.75 gpm Water Pressure Maximum: 85.0 psi Water Pressure Minimum: 20.0 psi Water Pressure Recommended: 45.0 psi

### **PRODUCT FEATURES**

Made of Brass

Features a swivel 8" rain showerhead with easy clean rubber nozzles

Includes a 12" ceiling mounted shower arm

Stocked in Brass, Chrome and Nickel

Rain showerhead available in 1.75gpm (6.6L/min) flow rate