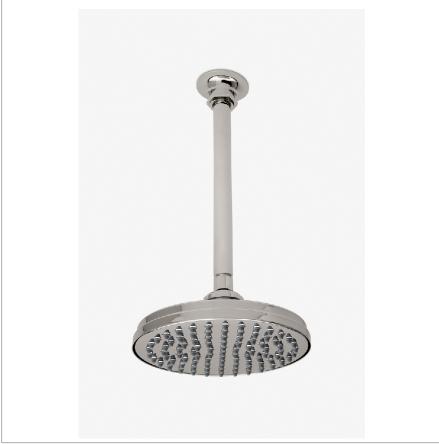

**HENRY HNS381** 

Henry 8" Rain Showerhead with 12" Ceiling Mounted Shower

SHOWN IN HENRY 8" RAIN SHOWERHEAD WITH 12" CEILING MOUNTED SHOWER ARM | HNS381

**INSPIRATION CODES & STANDARDS** 

Influenced by the connection of industry and art Henry easily transitions between modern, traditional, utilitarian and classic settings.

### **PRODUCT FEATURES**

Made of Brass

Features a swivel 8" rain showerhead with easy clean rubber nozzles

Includes a 12" ceiling mounted shower arm

Stocked in Brass, Chrome and Nickel

Rain showerhead available in 1.75gpm (6.6L/min) flow rate