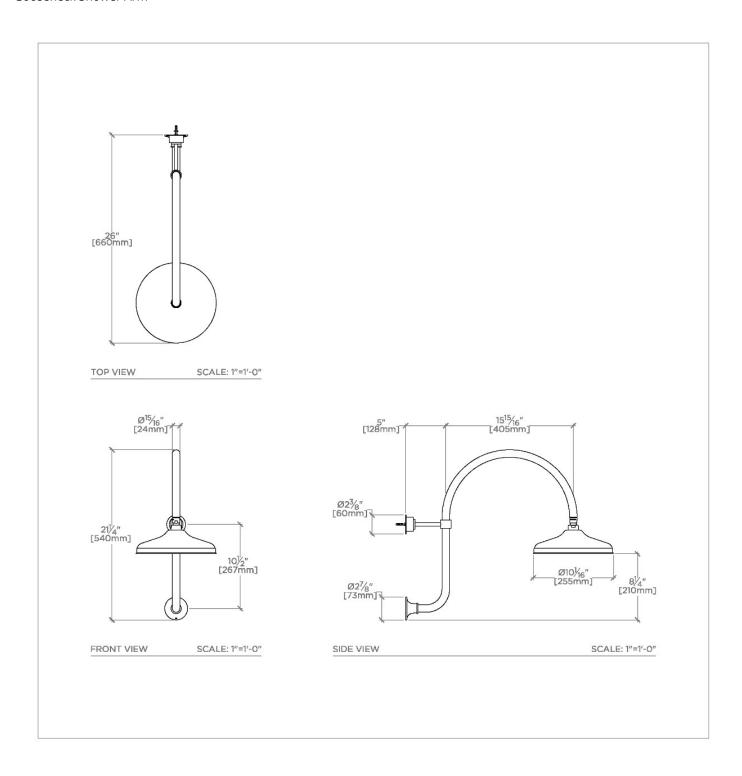

**EASTON** EAS10G

Easton 10" Rain Showerhead with 20" Wall Mounted Gooseneck Shower Arm

## **TECHNICAL DETAILS**

Adjustable Versus Fixed Spray: Fixed Fittings Hole Diameter: 1 1/4" Inlet Connection Size: 1/2" Inlet Connection Type: Female Straight Threads with

Rubber Washer Pivot: Y

Primary Material: Brass

Restricted Maximum Flow Rate: 1.75 gpm Water Pressure Maximum: 85.0 psi Water Pressure Minimum: 20.0 psi Water Pressure Recommended: 45.0 psi

SHOWN IN EASTON 10" RAIN SHOWERHEAD WITH 20" WALL MOUNTED GOOSENECK SHOWER ARM | EAS10G

# PRODUCT (NOTES)

EASTON EAS10G

Easton 10" Rain Showerhead with 20" Wall Mounted Gooseneck Shower Arm