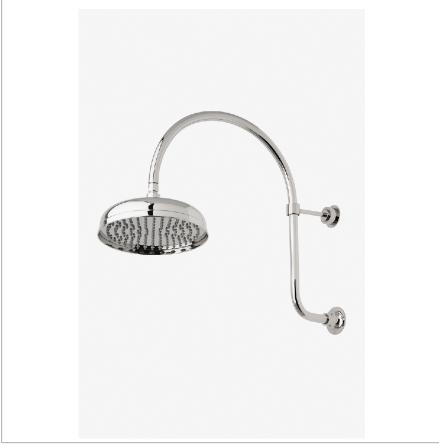

**EASTON** EAS10G

Easton 10" Rain Showerhead with 20" Wall Mounted Gooseneck Shower Arm

### **PRODUCT FEATURES**

Made of Brass

Features a swivel 10" rain showerhead with easy clean rubber nozzles

Includes a 20" wall mounted gooseneck shower arm

Stocked in Brass, Chrome and Nickel

Rain showerhead available in 1.75gpm (6.6L/min) flow rate

# PRODUCT (NOTES)

EASTON EAS10G

Easton 10" Rain Showerhead with 20" Wall Mounted Gooseneck Shower Arm