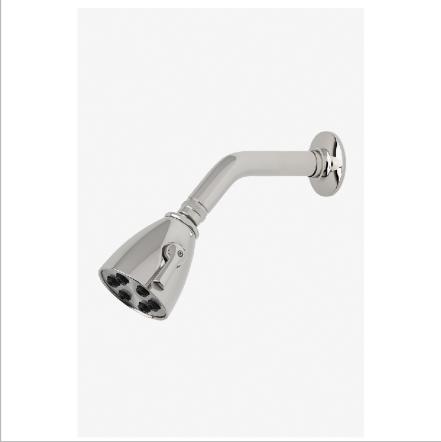

DASH DSS334

Dash 2 3/4" Showerhead with Adjustable Spray with 6" Wall Mounted 45 Degree Shower Arm

SHOWN IN DASH 2 3/4" SHOWERHEAD WITH ADJUSTABLE SPRAY WITH 6" WALL MOUNTED 45 DEGREE SHOWER ARM | DSS334

INSPIRATION CODES & STANDARDS

A blend of art and function, Dash pays homage to design elements of the 1930s with pared-down shapes, softened curves and minimal details.

## **PRODUCT FEATURES**

Made of Brass

Features a swivel 2 3/4" showerhead with two adjustable spray patterns

Includes a 6" wall mounted 45 degree shower arm

Stocked in Brass, Chrome and Nickel

Showerhead available in 1.75gpm (6.6L/min) flow rate