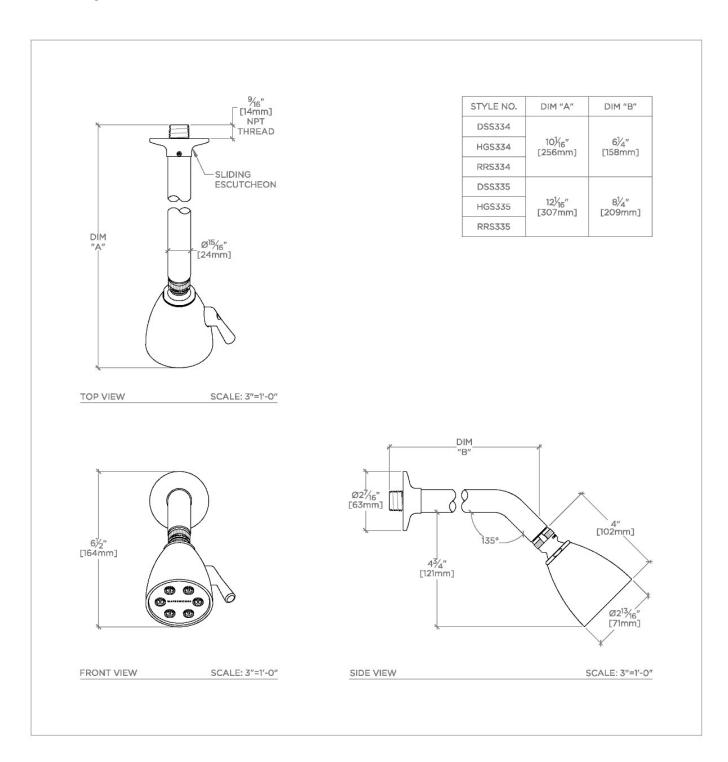

DASH DSS334

Dash 2 3/4" Showerhead with Adjustable Spray with 6" Wall Mounted 45 Degree Shower Arm

## **TECHNICAL DETAILS**

Adjustable Versus Fixed Spray: Adjustable Spray Fittings Hole Diameter: 1 1/4" Inlet Connection Size: 1/2" Inlet Connection Type: Male NPT

Pivot: Y

Primary Material: Brass

Restricted Maximum Flow Rate: 1.75 gpm Water Pressure Maximum: 85.0 psi Water Pressure Minimum: 20.0 psi Water Pressure Recommended: 45.0 psi

## **PRODUCT FEATURES**

Made of Brass

Features a swivel 2 3/4" showerhead with two adjustable spray patterns

Includes a 6" wall mounted 45 degree shower arm

Stocked in Brass, Chrome and Nickel

Showerhead available in 1.75gpm (6.6L/min) flow rate