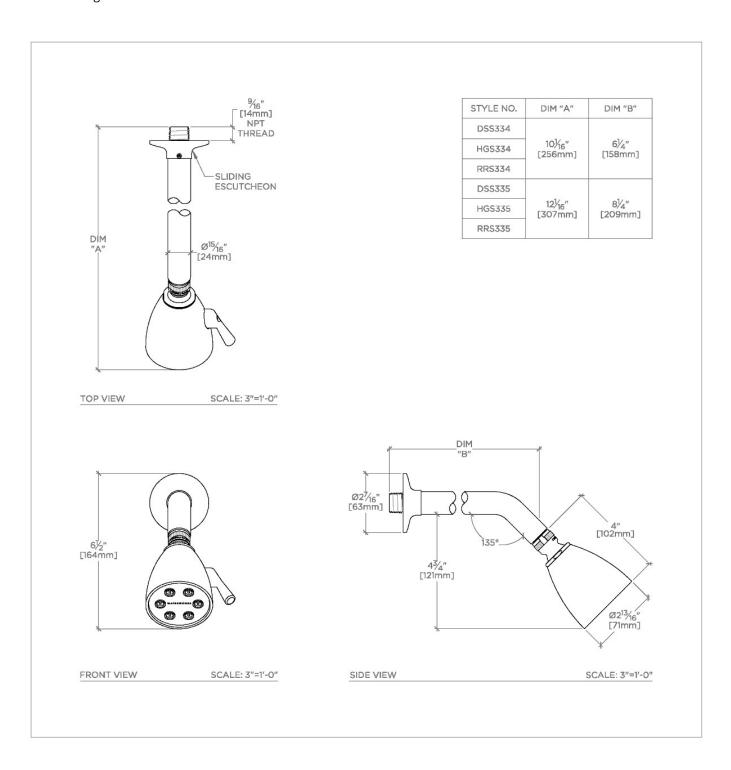

**DASH DSS335** 

Dash 2 3/4" Showerhead with Adjustable Spray with 8" Wall Mounted 45 Degree Shower Arm

## **TECHNICAL DETAILS**

Adjustable Versus Fixed Spray: Adjustable Spray Fittings Hole Diameter: 1 1/4" Inlet Connection Size: 1/2" Inlet Connection Type: Male NPT Pivot: Y Primary Material: Brass

Restricted Maximum Flow Rate: 1.75 gpm Water Pressure Maximum: 85.0 psi Water Pressure Minimum: 20.0 psi Water Pressure Recommended: 45.0 psi

### **PRODUCT FEATURES**

Made of Brass

Features a swivel 2 3/4" showerhead with two adjustable spray patterns

Includes a 8" wall mounted 45 degree shower arm

Stocked in Brass, Chrome and Nickel

Showerhead available in 1.75gpm (6.6L/min) flow rate