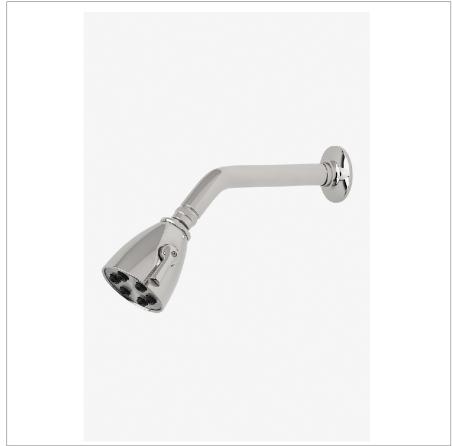

**DASH DSS335** 

Dash 2 3/4" Showerhead with Adjustable Spray with 8" Wall Mounted 45 Degree Shower Arm

SHOWN IN DASH 2 3/4" SHOWERHEAD WITH ADJUSTABLE SPRAY WITH 8" WALL MOUNTED 45 DEGREE SHOWER ARM | DSS335

### **PRODUCT FEATURES**

Made of Brass

Features a swivel 2 3/4" showerhead with two adjustable spray patterns

Includes a 8" wall mounted 45 degree shower arm

Stocked in Brass, Chrome and Nickel

Showerhead available in 1.75gpm (6.6L/min) flow rate