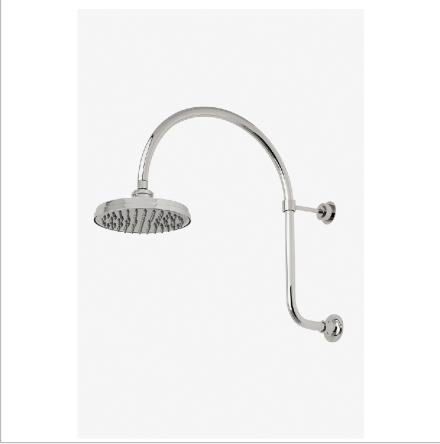

AERO AES38G

Aero 8" Rain Showerhead with 20" Wall Mounted Gooseneck Shower Arm

SHOWN IN AERO 8" RAIN SHOWERHEAD WITH 20" WALL MOUNTED GOOSENECK SHOWER ARM | AES38G

### **PRODUCT FEATURES**

Made of Brass

Features a swivel 8" rain showerhead with easy clean rubber nozzles

Includes a 20" wall mounted gooseneck shower arm

Stocked in Brass, Chrome and Nickel

Rain showerhead available in 1.75gpm (6.6L/min) flow rate