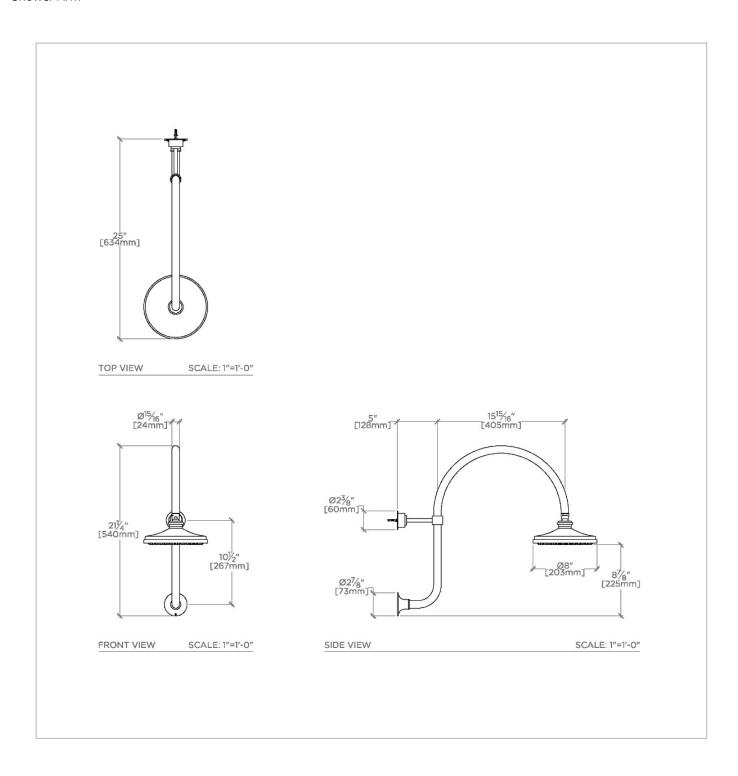

AERO AES38G

Aero 8" Rain Showerhead with 20" Wall Mounted Gooseneck Shower Arm

SHOWN IN AERO 8" RAIN SHOWERHEAD WITH 20" WALL MOUNTED GOOSENECK SHOWER ARM | AES38G

### **PRODUCT FEATURES**

Made of Brass

Features a swivel 8" rain showerhead with easy clean rubber nozzles

Includes a 20" wall mounted gooseneck shower arm

Stocked in Brass, Chrome and Nickel

Rain showerhead available in 1.75gpm (6.6L/min) flow rate