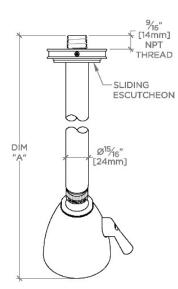

#### Aero 2 3/4" Showerhead with Adjustable Spray with 8" Wall Mounted 45 Degree Shower Arm

| STYLE NO. | DIM "A"                         | DIM "B"        |
|-----------|---------------------------------|----------------|
| AES334    | 10 <sup>1</sup> /16"<br>[256mm] | 6¼″<br>[158mm] |
| TRS334    |                                 |                |
| AES335    | 12] <sub>16</sub> "<br>[307mm]  | 8¼"<br>[209mm] |
| TRS335    |                                 |                |