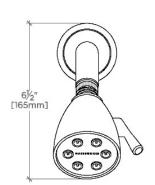

#### Aero 2 3/4" Showerhead with Adjustable Spray with 8" Wall Mounted 45 Degree Shower Arm

| STYLE NO. | DIM "A"                         | DIM "B"        |
|-----------|---------------------------------|----------------|
| AES334    | 10 <sup>1</sup> /16"<br>[256mm] | 6¼″<br>[158mm] |
| TRS334    |                                 |                |
| AES335    | 12] <sub>16</sub> "<br>[307mm]  | 8¼"<br>[209mm] |
| TRS335    |                                 |                |

FRONT VIEW

TOP VIEW

SCALE: 3"=1'-0"

SCALE: 3"=1'-0"