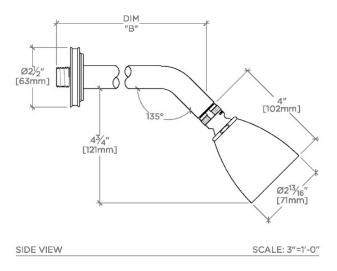

#### Aero 2 3/4" Showerhead with Adjustable Spray with 8" Wall Mounted 45 Degree Shower Arm

| STYLE NO. | DIM "A"                         | DIM "B"        |
|-----------|---------------------------------|----------------|
| AES334    | 10 <sup>1</sup> /16"<br>[256mm] | 6¼″<br>[158mm] |
| TRS334    |                                 |                |
| AES335    | 12] <sub>16</sub> "<br>[307mm]  | 8¼"<br>[209mm] |
| TRS335    |                                 |                |

FRONT VIEW

TOP VIEW

SCALE: 3"=1'-0"

SCALE: 3"=1'-0"