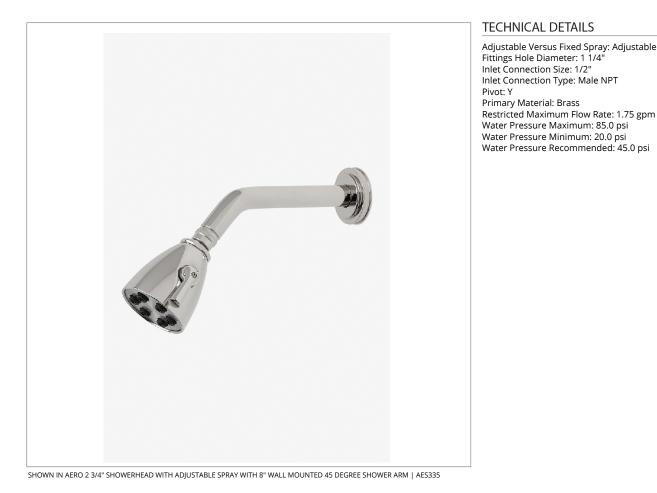

### AES335

Aero 2 3/4" Showerhead with Adjustable Spray with 8" Wall Mounted 45 Degree Shower Arm

CODES & STANDARDS

**PRODUCT FEATURES** 

Made of Brass

Features a swivel 2 3/4" showerhead with two adjustable spray patterns

Includes a 8" wall mounted 45 degree shower arm

Stocked in Brass, Chrome and Nickel

Showerhead available in 1.75gpm (6.6L/min) flow rate

CERTIFICATIONS

PRODUCT (NOTES)