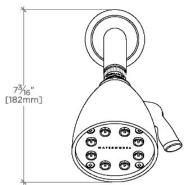

## AERO

Aero 3 1/2" Showerhead with Adjustable Spray with 8" Wall Mounted 45 Degree Shower Arm

| STYLE NO. | DIM "A"                        | DIM "B"        |
|-----------|--------------------------------|----------------|
| AES344    | 10 <sup>7</sup> /8"<br>[276mm] | 6¼"<br>[158mm] |
| TRS344    |                                |                |
| AES345    | 12 <sup>7</sup> ⁄8″<br>[326mm] | 8¼″<br>[209mm] |
| TRS345    |                                |                |

FRONT VIEW

TOP VIEW

SCALE: 3"=1'-0"

SCALE: 3"=1'-0"