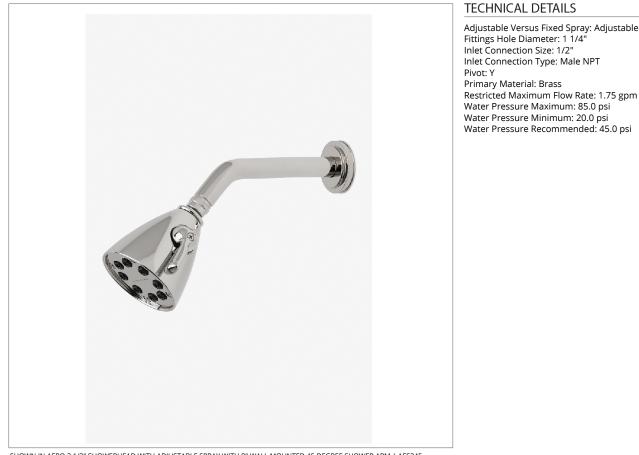

### AES345

Aero 3 1/2" Showerhead with Adjustable Spray with 8" Wall Mounted 45 Degree Shower Arm

#### SHOWN IN AERO 3 1/2" SHOWERHEAD WITH ADJUSTABLE SPRAY WITH 8" WALL MOUNTED 45 DEGREE SHOWER ARM | AES345

### CODES & STANDARDS

**PRODUCT FEATURES** 

Made of Brass

Features a swivel 3 1/2" showerhead with two adjustable spray patterns

Includes a 8" wall mounted 45 degree shower arm

Stocked in Brass, Chrome and Nickel

Showerhead available in 1.75gpm (6.6L/min) flow rate

CERTIFICATIONS

PRODUCT (NOTES)