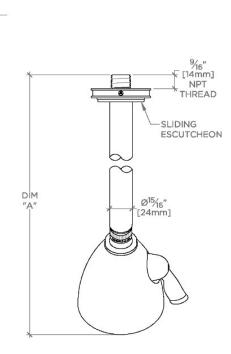

## AERO

Aero 3 1/2" Showerhead with Adjustable Spray with 8" Wall Mounted 45 Degree Shower Arm

| STYLE NO. | DIM "A"                        | DIM "B"        |
|-----------|--------------------------------|----------------|
| AES344    | 10 <sup>7</sup> /8"<br>[276mm] | 6¼"<br>[158mm] |
| TRS344    |                                |                |
| AES345    | 12 <sup>7</sup> ⁄8″<br>[326mm] | 8¼″<br>[209mm] |
| TRS345    |                                |                |

FRONT VIEW

TOP VIEW

SCALE: 3"=1'-0"

SCALE: 3"=1'-0"