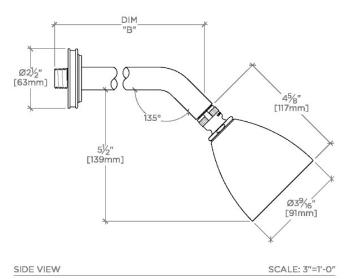

## AERO

Aero 3 1/2" Showerhead with Adjustable Spray with 8" Wall Mounted 45 Degree Shower Arm

| STYLE NO. | DIM "A"                        | DIM "B"        |
|-----------|--------------------------------|----------------|
| AES344    | 10 <sup>7</sup> /8"<br>[276mm] | 6¼"<br>[158mm] |
| TRS344    |                                |                |
| AES345    | 12 <sup>7</sup> ⁄8″<br>[326mm] | 8¼″<br>[209mm] |
| TRS345    |                                |                |

FRONT VIEW

TOP VIEW

SCALE: 3"=1'-0"

SCALE: 3"=1'-0"