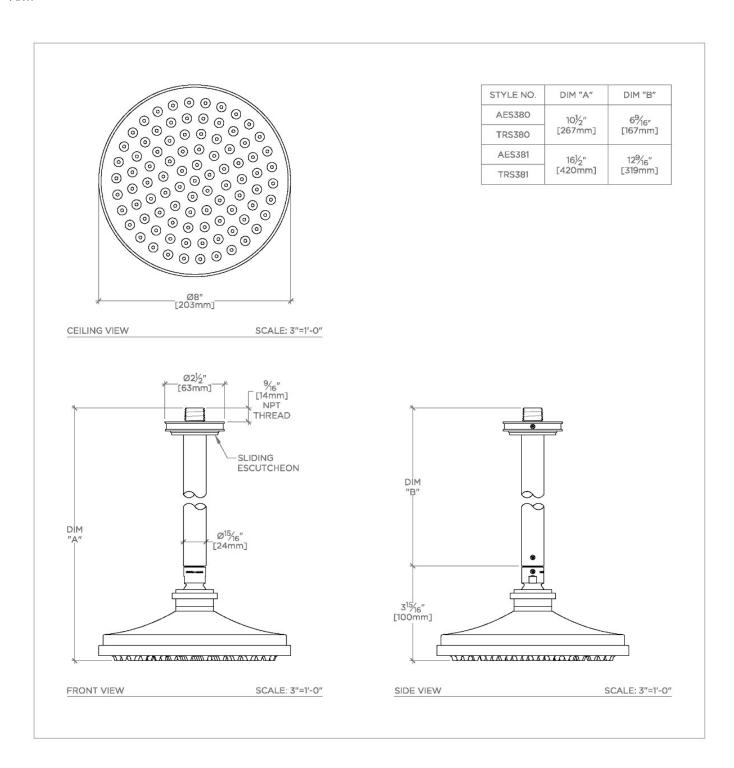

AERO AES380

Aero 8" Rain Showerhead with 6" Ceiling Mounted Shower Arm

**CODES & STANDARDS** 

**PRODUCT FEATURES** 

Made of Brass

Features a swivel 8" rain showerhead with easy clean rubber nozzles

Includes a 6" ceiling mounted shower arm

Stocked in Brass, Chrome and Nickel

Rain showerhead available in 1.75gpm (6.6L/min) flow rate