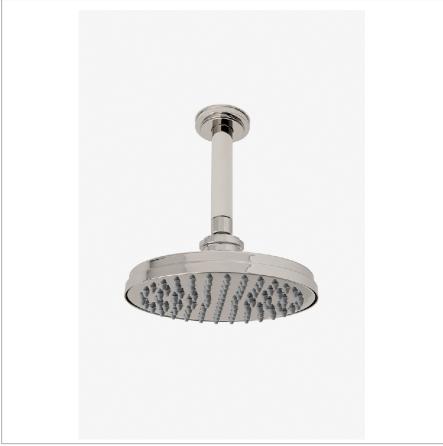

AERO AES380

Aero 8" Rain Showerhead with 6" Ceiling Mounted Shower Arm

SHOWN IN AERO 8" RAIN SHOWERHEAD WITH 6" CEILING MOUNTED SHOWER ARM | AES380

**INSPIRATION** 

Inspired by the stepped detail of 19th century telescopes, Aero is a combination of historical reference with a contemporary temperament. The result is original and modern, bringing a look of updated elegance.

**CODES & STANDARDS** 

**PRODUCT FEATURES** 

Made of Brass

Features a swivel 8" rain showerhead with easy clean rubber nozzles

Includes a 6" ceiling mounted shower arm

Stocked in Brass, Chrome and Nickel

Rain showerhead available in 1.75gpm (6.6L/min) flow rate