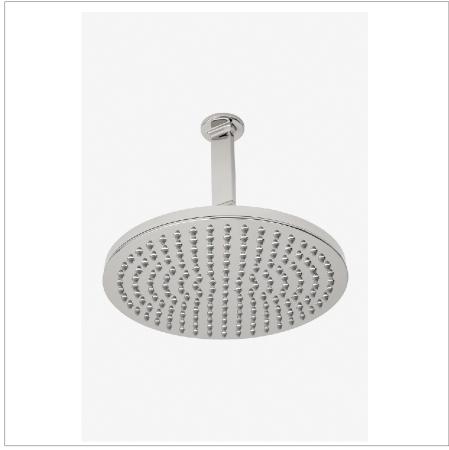

FORMWORK FMS22C

Formwork 12" Rain Showerhead with 6" Ceiling Mounted Shower Arm

Shown in formwork 12" rain showerhead with 6" ceiling mounted shower arm | fms22c  $\,$ 

### **PRODUCT FEATURES**

Made of Brass

Features a swivel 12" rain showerhead with easy clean rubber nozzles

Includes a 6" ceiling mounted shower arm

Stocked in Brass, Chrome and Nickel

Rain showerhead available in 1.75gpm (6.6L/min) flow rate