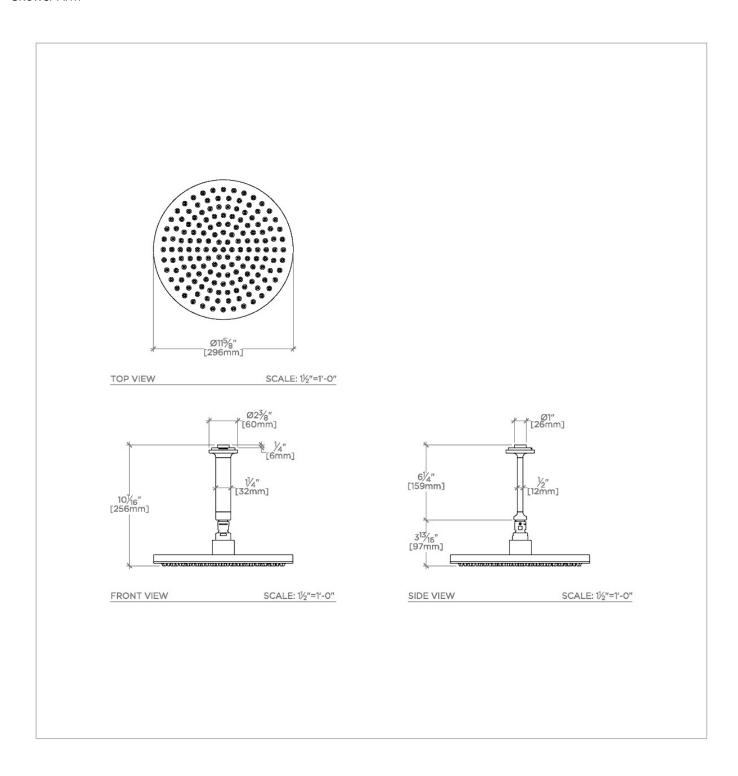

FORMWORK FMS22C

Formwork 12" Rain Showerhead with 6" Ceiling Mounted Shower Arm

## **TECHNICAL DETAILS**

Adjustable Versus Fixed Spray: Fixed Fittings Hole Diameter: 1 1/4" Inlet Connection Size: 1/2" Inlet Connection Type: Male NPT Pivot: Y

Primary Material: Brass

Restricted Maximum Flow Rate: 1.75 gpm Water Pressure Maximum: 85.0 psi Water Pressure Minimum: 20.0 psi Water Pressure Recommended: 45.0 psi

### **PRODUCT FEATURES**

Made of Brass

Features a swivel 12" rain showerhead with easy clean rubber nozzles

Includes a 6" ceiling mounted shower arm

Stocked in Brass, Chrome and Nickel

Rain showerhead available in 1.75gpm (6.6L/min) flow rate