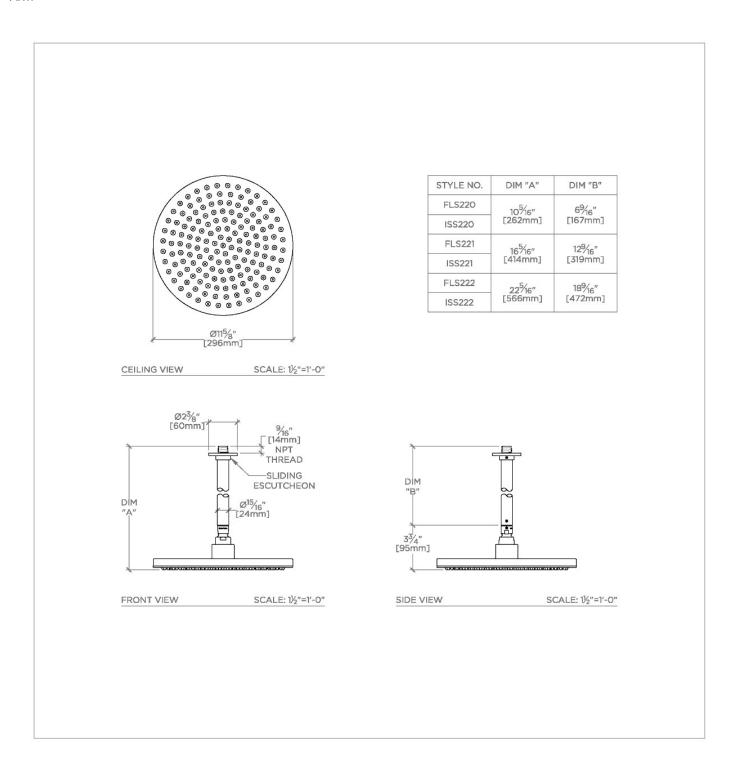

**ISLA ISS222** 

Isla 12" Rain Showerhead with 18" Ceiling Mounted Shower

## **TECHNICAL DETAILS**

Adjustable Versus Fixed Spray: Fixed Fittings Hole Diameter: 1 1/4" Inlet Connection Size: 1/2" Inlet Connection Type: Male NPT

Pivot: Y

Primary Material: Brass

Restricted Maximum Flow Rate: 1.75 gpm Water Pressure Maximum: 85.0 psi Water Pressure Minimum: 20.0 psi Water Pressure Recommended: 45.0 psi

## **PRODUCT FEATURES**

Made of Brass

Features a swivel 12" rain showerhead with easy clean rubber nozzles

Includes an 18" ceiling mounted shower arm

Stocked in Brass, Chrome and Nickel

Rain showerhead available in 1.75gpm (6.6L/min) flow rate

## PRODUCT (NOTES)

ISLA ISS222

Isla 12" Rain Showerhead with 18" Ceiling Mounted Shower Arm