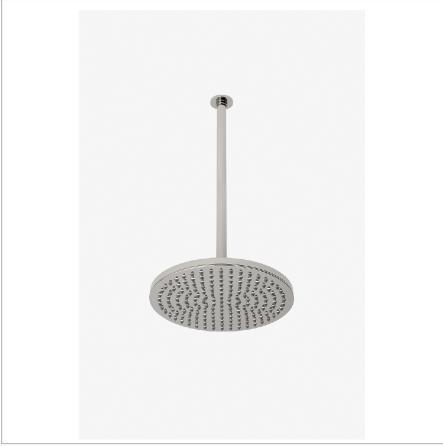

**ISLA ISS222** 

Isla 12" Rain Showerhead with 18" Ceiling Mounted Shower

SHOWN IN ISLA 12" RAIN SHOWERHEAD WITH 18" CEILING MOUNTED SHOWER ARM | ISS222

**INSPIRATION CODES & STANDARDS** 

Pure, timeless, unique and versatile - sculptural organic forms meet advanced engineering in this inspiring collection of fittings, hardware and accessories.

## **PRODUCT FEATURES**

Made of Brass

Features a swivel 12" rain showerhead with easy clean rubber nozzles

Includes an 18" ceiling mounted shower arm

Stocked in Brass, Chrome and Nickel

Rain showerhead available in 1.75gpm (6.6L/min) flow rate

## PRODUCT (NOTES)

ISLA ISS222

Isla 12" Rain Showerhead with 18" Ceiling Mounted Shower Arm