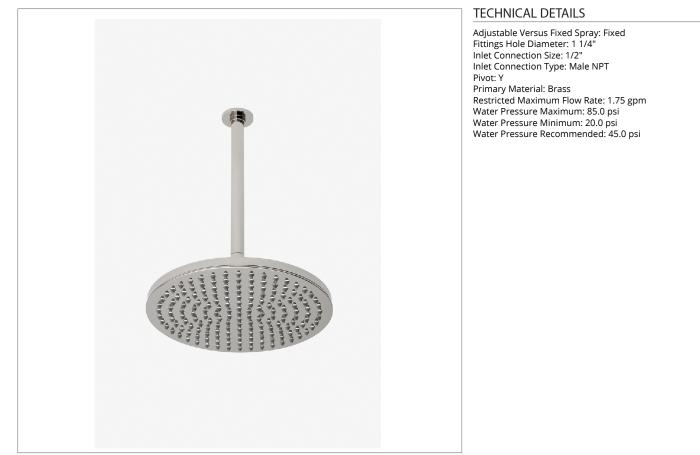

## ISLA

Isla 12" Rain Showerhead with 12" Ceiling Mounted Shower Arm

SHOWN IN ISLA 12" RAIN SHOWERHEAD WITH 12" CEILING MOUNTED SHOWER ARM | ISS221

Made of Brass

Features a swivel 12" rain showerhead with easy clean rubber nozzles

Includes a 12" ceiling mounted shower arm

Stocked in Brass, Chrome and Nickel

Rain showerhead available in 1.75gpm (6.6L/min) flow rate

## ISLA Isla 12" Rain Showerhead with 12" Ceiling Mounted Shower Arm