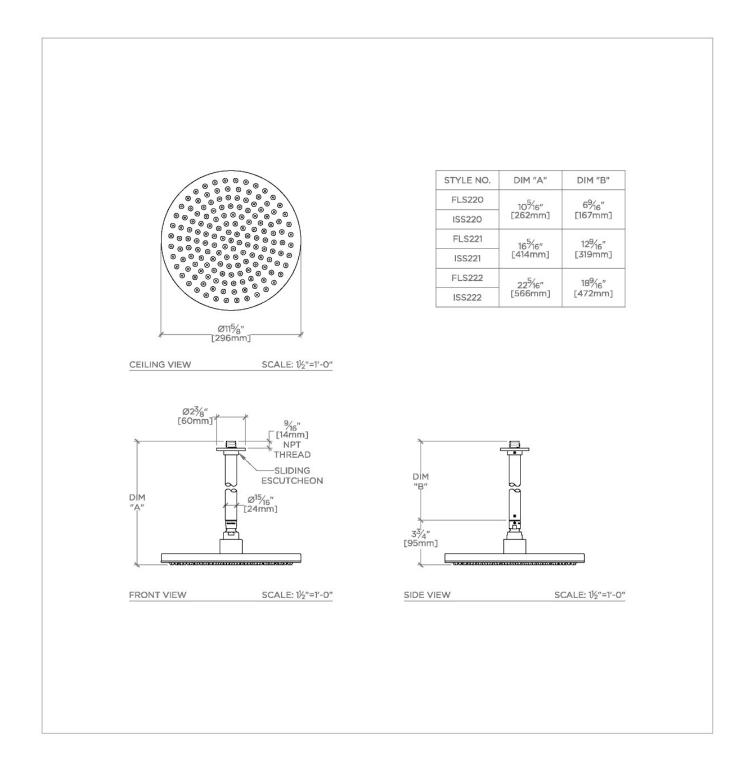

## ISLA

Isla 12" Rain Showerhead with 12" Ceiling Mounted Shower Arm

SHOWN IN ISLA 12" RAIN SHOWERHEAD WITH 12" CEILING MOUNTED SHOWER ARM | ISS221

Made of Brass

Features a swivel 12" rain showerhead with easy clean rubber nozzles

Includes a 12" ceiling mounted shower arm

Stocked in Brass, Chrome and Nickel

Rain showerhead available in 1.75gpm (6.6L/min) flow rate

## ISLA Isla 12" Rain Showerhead with 12" Ceiling Mounted Shower Arm