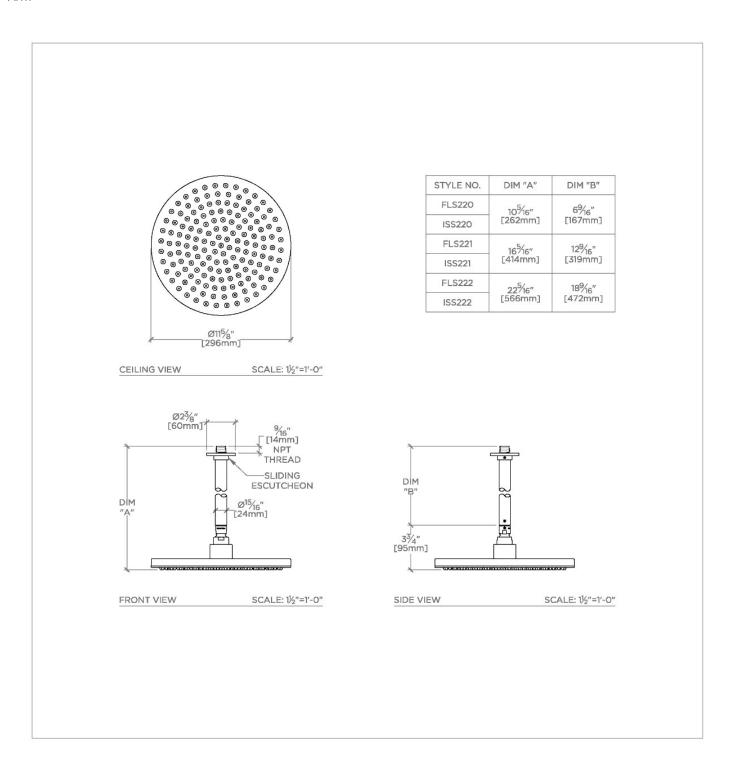

## **TECHNICAL DETAILS**

Adjustable Versus Fixed Spray: Fixed Fittings Hole Diameter: 1 1/4' Inlet Connection Size: 1/2" Inlet Connection Type: Male NPT

Pivot: Y

Primary Material: Brass

Restricted Maximum Flow Rate: 1.75 gpm Water Pressure Maximum: 85.0 psi Water Pressure Minimum: 20.0 psi Water Pressure Recommended: 45.0 psi

## **PRODUCT FEATURES**

Made of Brass

Features a swivel 12" rain showerhead with easy clean rubber nozzles

Includes a 6" ceiling mounted shower arm

Stocked in Brass, Chrome and Nickel

Rain showerhead available in 1.75gpm (6.6L/min) flow rate