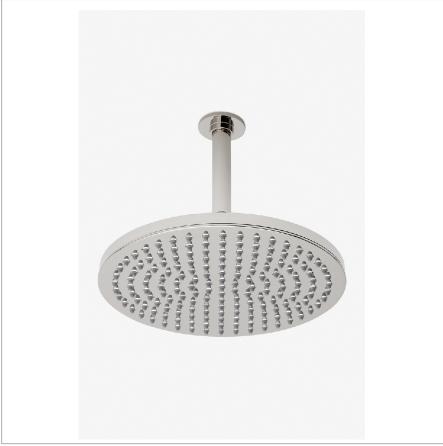

**ISLA ISS220** 

Isla 12" Rain Showerhead with 6" Ceiling Mounted Shower

SHOWN IN ISLA 12" RAIN SHOWERHEAD WITH 6" CEILING MOUNTED SHOWER ARM | ISS220

**INSPIRATION CODES & STANDARDS** 

Pure, timeless, unique and versatile - sculptural organic forms meet advanced engineering in this inspiring collection of fittings, hardware and accessories.

## **PRODUCT FEATURES**

Made of Brass

Features a swivel 12" rain showerhead with easy clean rubber nozzles

Includes a 6" ceiling mounted shower arm

Stocked in Brass, Chrome and Nickel

Rain showerhead available in 1.75gpm (6.6L/min) flow rate