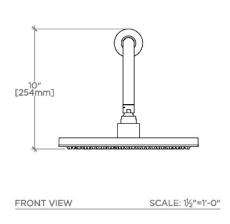

## **TECHNICAL DETAILS**

Adjustable Versus Fixed Spray: Fixed Fittings Hole Diameter: 1 1/4" Inlet Connection Size: 1/2" Inlet Connection Type: Male NPT Pivot: Y Primary Material: Brass

Restricted Maximum Flow Rate: 1.75 gpm Water Pressure Maximum: 85.0 psi Water Pressure Minimum: 20.0 psi Water Pressure Recommended: 45.0 psi

### **PRODUCT FEATURES**

Made of Brass

Features a swivel 12" rain showerhead with easy clean rubber nozzles

Includes a 22" wall mounted 90 degree shower arm

Stocked in Brass, Chrome and Nickel

Rain showerhead available in 1.75gpm (6.6L/min) flow rate