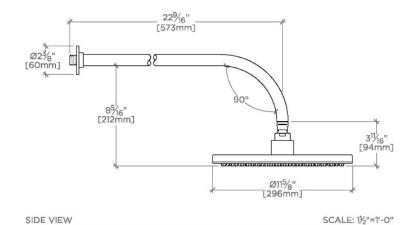

## **TECHNICAL DETAILS**

Adjustable Versus Fixed Spray: Fixed Fittings Hole Diameter: 1 1/4" Inlet Connection Size: 1/2" Inlet Connection Type: Male NPT Pivot: Y Primary Material: Brass

Restricted Maximum Flow Rate: 1.75 gpm Water Pressure Maximum: 85.0 psi Water Pressure Minimum: 20.0 psi Water Pressure Recommended: 45.0 psi

### **PRODUCT FEATURES**

Made of Brass

Features a swivel 12" rain showerhead with easy clean rubber nozzles

Includes a 22" wall mounted 90 degree shower arm

Stocked in Brass, Chrome and Nickel

Rain showerhead available in 1.75gpm (6.6L/min) flow rate