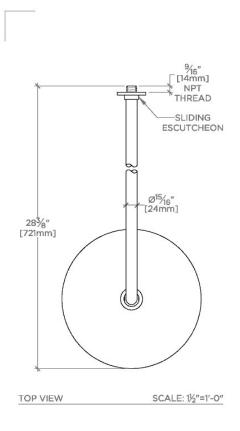

## **TECHNICAL DETAILS**

Adjustable Versus Fixed Spray: Fixed Fittings Hole Diameter: 1 1/4" Inlet Connection Size: 1/2" Inlet Connection Type: Male NPT Pivot: Y Primary Material: Brass

Restricted Maximum Flow Rate: 1.75 gpm Water Pressure Maximum: 85.0 psi Water Pressure Minimum: 20.0 psi Water Pressure Recommended: 45.0 psi

### **PRODUCT FEATURES**

Made of Brass

Features a swivel 12" rain showerhead with easy clean rubber nozzles

Includes a 22" wall mounted 90 degree shower arm

Stocked in Brass, Chrome and Nickel

Rain showerhead available in 1.75gpm (6.6L/min) flow rate