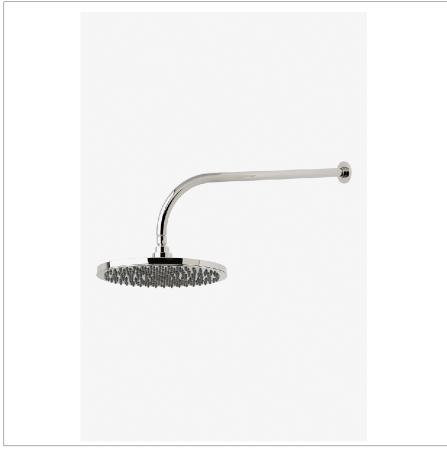

ISLA ISS229

Isla 12" Rain Showerhead with 22" Wall Mounted 90 Degree Shower Arm

SHOWN IN ISLA 12" RAIN SHOWERHEAD WITH 22" WALL MOUNTED 90 DEGREE SHOWER ARM  $\parallel$  ISS229

INSPIRATION CODES & STANDARDS

Pure, timeless, unique and versatile - sculptural organic forms meet advanced engineering in this inspiring collection of fittings, hardware and accessories.

### **PRODUCT FEATURES**

Made of Brass

Features a swivel 12" rain showerhead with easy clean rubber nozzles

Includes a 22" wall mounted 90 degree shower arm

Stocked in Brass, Chrome and Nickel

Rain showerhead available in 1.75gpm (6.6L/min) flow rate