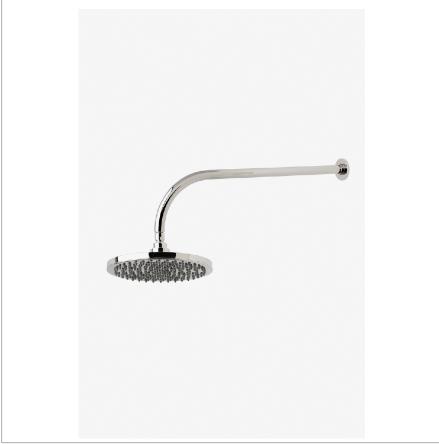

ISLA ISS209

Isla 10" Rain Showerhead with 22" Wall Mounted 90 Degree Shower Arm

SHOWN IN ISLA 10" RAIN SHOWERHEAD WITH 22" WALL MOUNTED 90 DEGREE SHOWER ARM | ISS209

**INSPIRATION** 

Pure, timeless, unique and versatile - sculptural organic forms meet advanced engineering in this inspiring collection of fittings, hardware and accessories.

## **PRODUCT FEATURES**

Made of Brass

Features a swivel 10" rain showerhead with easy clean rubber nozzles

Includes a 22" wall mounted 90 degree shower arm

Stocked in Brass, Chrome and Nickel

Rain showerhead available in 1.75gpm (6.6L/min) flow rate