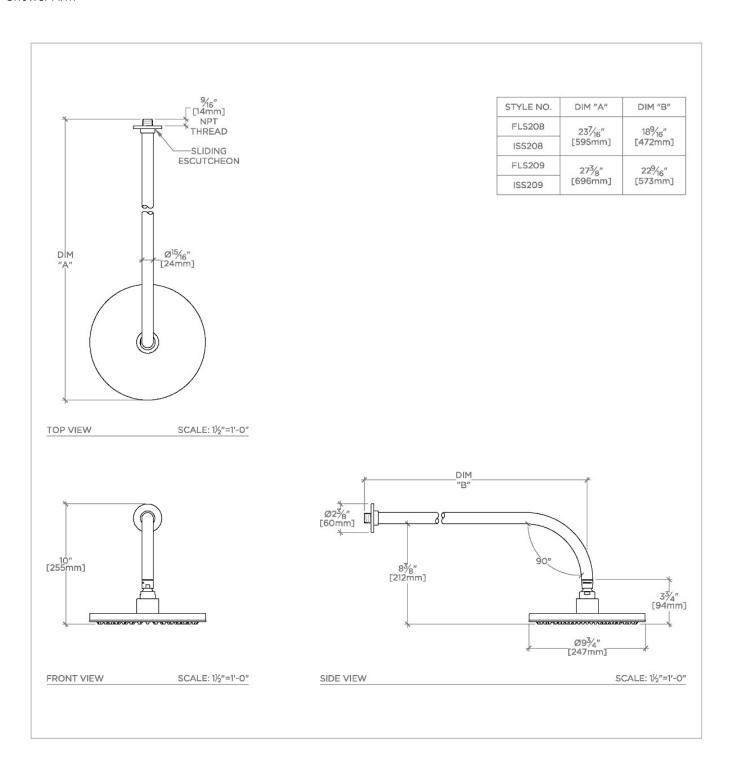

ISLA ISS209

Isla 10" Rain Showerhead with 22" Wall Mounted 90 Degree Shower Arm

## **PRODUCT FEATURES**

Made of Brass

Features a swivel 10" rain showerhead with easy clean rubber nozzles

Includes a 22" wall mounted 90 degree shower arm

Stocked in Brass, Chrome and Nickel

Rain showerhead available in 1.75gpm (6.6L/min) flow rate

## PRODUCT (NOTES)

ISLA ISS209

Isla 10" Rain Showerhead with 22" Wall Mounted 90 Degree Shower Arm