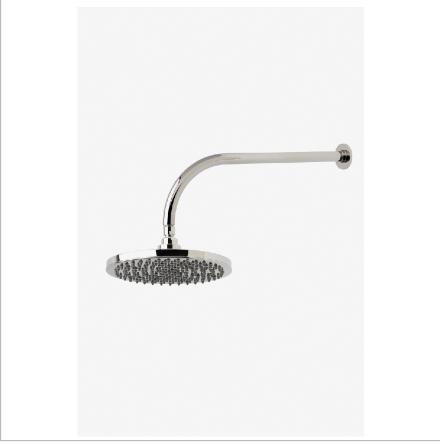

ISLA ISS208

Isla 10" Rain Showerhead with 18" Wall Mounted 90 Degree Shower Arm

SHOWN IN ISLA 10" RAIN SHOWERHEAD WITH 18" WALL MOUNTED 90 DEGREE SHOWER ARM | ISS208

**INSPIRATION** 

Pure, timeless, unique and versatile - sculptural organic forms meet advanced engineering in this inspiring collection of fittings, hardware and accessories.

## **PRODUCT FEATURES**

Made of Brass

Features a swivel 10" rain showerhead with easy clean rubber nozzles

Includes a 18" wall mounted 90 degree shower arm

Stocked in Brass, Chrome and Nickel

Rain showerhead available in 1.75gpm (6.6L/min) flow rate

## PRODUCT (NOTES)

ISLA ISS208

Isla 10" Rain Showerhead with 18" Wall Mounted 90 Degree Shower Arm