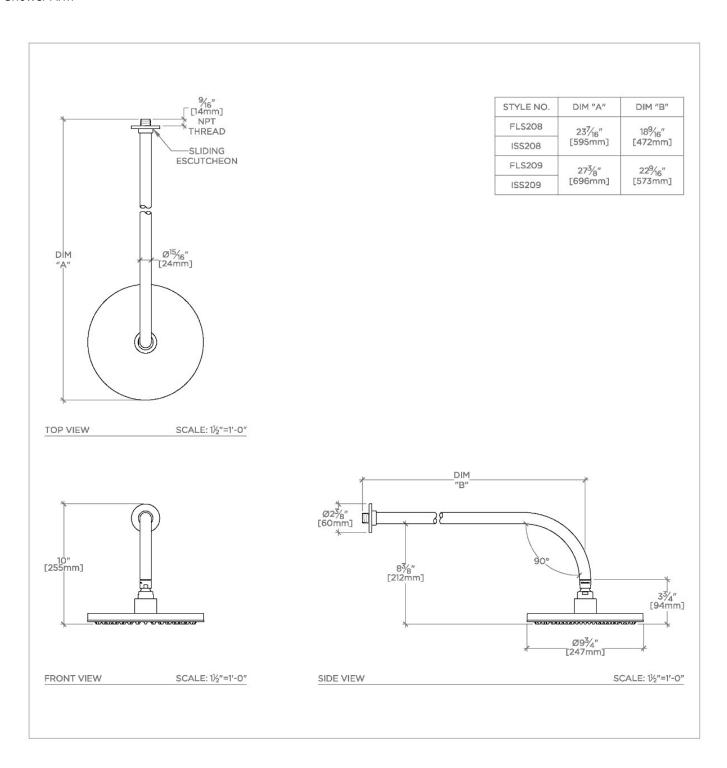

ISLA ISS208

Isla 10" Rain Showerhead with 18" Wall Mounted 90 Degree Shower Arm

## **PRODUCT FEATURES**

Made of Brass

Features a swivel 10" rain showerhead with easy clean rubber nozzles

Includes a 18" wall mounted 90 degree shower arm

Stocked in Brass, Chrome and Nickel

Rain showerhead available in 1.75gpm (6.6L/min) flow rate

## PRODUCT (NOTES)

ISLA ISS208

Isla 10" Rain Showerhead with 18" Wall Mounted 90 Degree Shower Arm