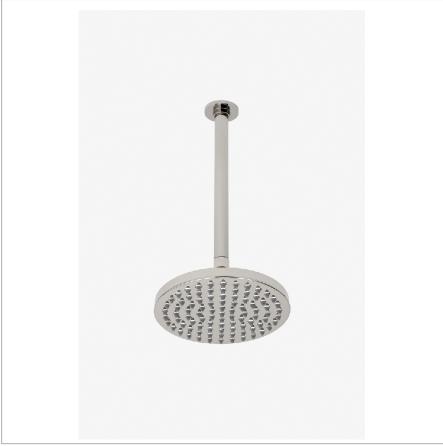

**ISLA ISS281** 

Isla 8" Rain Showerhead with 12" Ceiling Mounted Shower

SHOWN IN ISLA 8" RAIN SHOWERHEAD WITH 12" CEILING MOUNTED SHOWER ARM | ISS281

**INSPIRATION CODES & STANDARDS** 

Pure, timeless, unique and versatile - sculptural organic forms meet advanced engineering in this inspiring collection of fittings, hardware and accessories.

## **PRODUCT FEATURES**

Made of Brass

Features a swivel 8" rain showerhead with easy clean rubber nozzles

Includes a 12" ceiling mounted shower arm

Stocked in Brass, Chrome and Nickel

Rain showerhead available in 1.75gpm (6.6L/min) flow rate