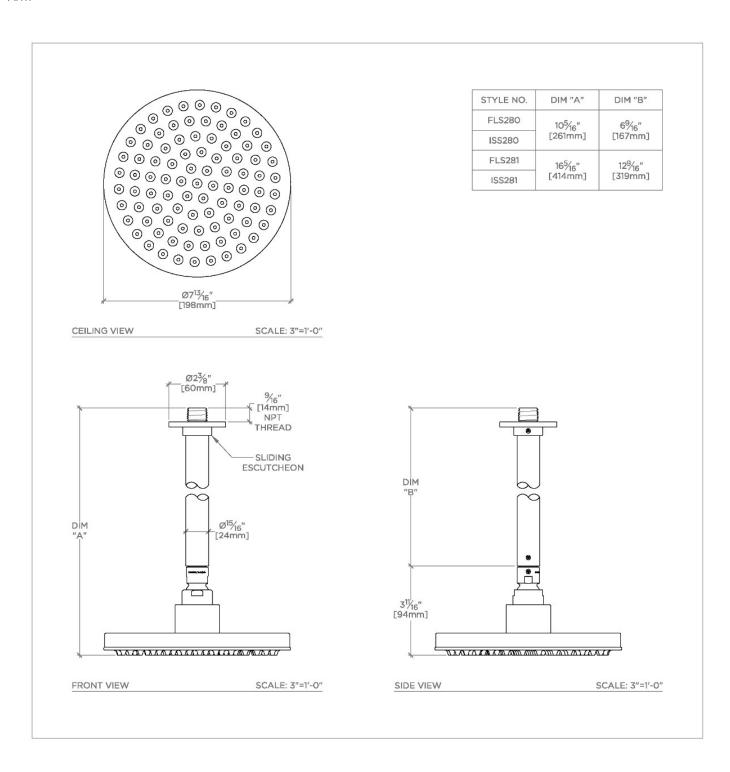

**ISLA ISS281** 

Isla 8" Rain Showerhead with 12" Ceiling Mounted Shower

## **TECHNICAL DETAILS**

Adjustable Versus Fixed Spray: Fixed Fittings Hole Diameter: 1 1/4" Inlet Connection Size: 1/2" Inlet Connection Type: Male NPT

Pivot: Y

Primary Material: Brass

Restricted Maximum Flow Rate: 1.75 gpm Water Pressure Maximum: 85.0 psi Water Pressure Minimum: 20.0 psi Water Pressure Recommended: 45.0 psi

## **PRODUCT FEATURES**

Made of Brass

Features a swivel 8" rain showerhead with easy clean rubber nozzles

Includes a 12" ceiling mounted shower arm

Stocked in Brass, Chrome and Nickel

Rain showerhead available in 1.75gpm (6.6L/min) flow rate