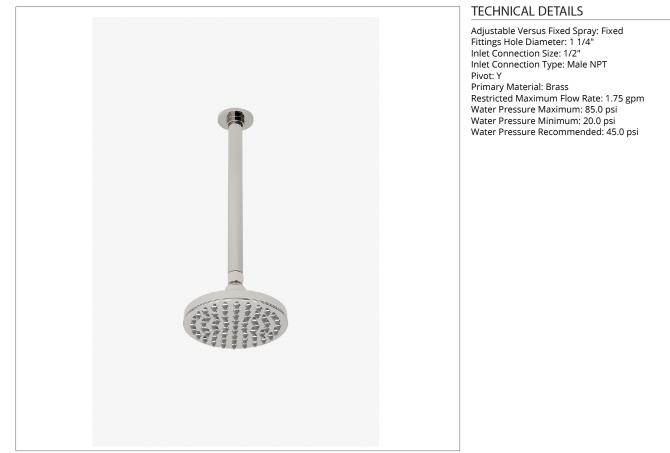

Isla 6" Showerhead with 12" Ceiling Mounted Shower Arm

SHOWN IN ISLA 6" SHOWERHEAD WITH 12" CEILING MOUNTED SHOWER ARM | ISS261

Made of Brass

Features a swivel 6" showerhead with easy clean rubber nozzles

Includes a 12" ceiling mounted shower arm

Stocked in Brass, Chrome and Nickel

Showerhead available in 1.75gpm (6.6L/min) flow rate