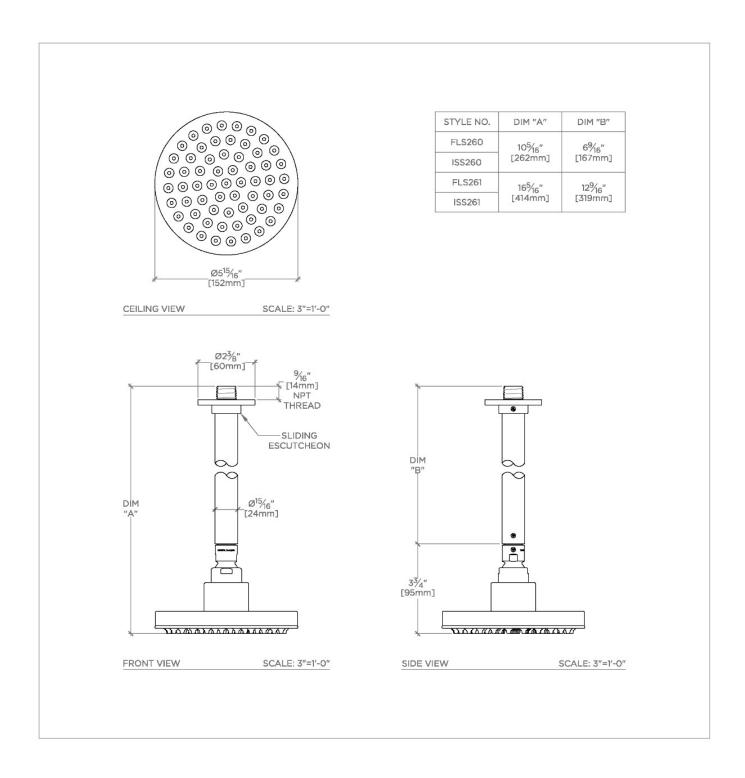

Isla 6" Showerhead with 12" Ceiling Mounted Shower Arm

SHOWN IN ISLA 6" SHOWERHEAD WITH 12" CEILING MOUNTED SHOWER ARM | ISS261

Made of Brass

Features a swivel 6" showerhead with easy clean rubber nozzles

Includes a 12" ceiling mounted shower arm

Stocked in Brass, Chrome and Nickel

Showerhead available in 1.75gpm (6.6L/min) flow rate