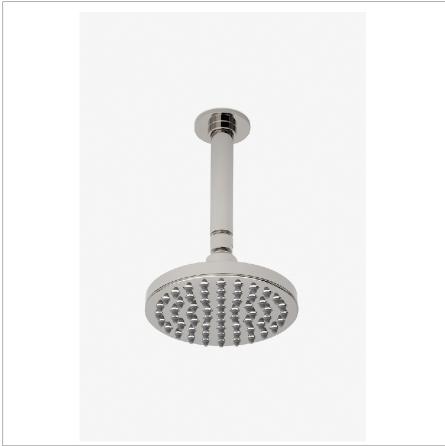

ISLA ISS260

Isla 6" Showerhead with 6" Ceiling Mounted Shower Arm

SHOWN IN ISLA 6" SHOWERHEAD WITH 6" CEILING MOUNTED SHOWER ARM | ISS260

INSPIRATION CODES & STANDARDS

Pure, timeless, unique and versatile - sculptural organic forms meet advanced engineering in this inspiring collection of fittings, hardware and accessories.

## **PRODUCT FEATURES**

Made of Brass

Features a swivel 6" showerhead with easy clean rubber nozzles

Includes a 6" ceiling mounted shower arm

Stocked in Brass, Chrome and Nickel

Showerhead available in 1.75gpm (6.6L/min) flow rate