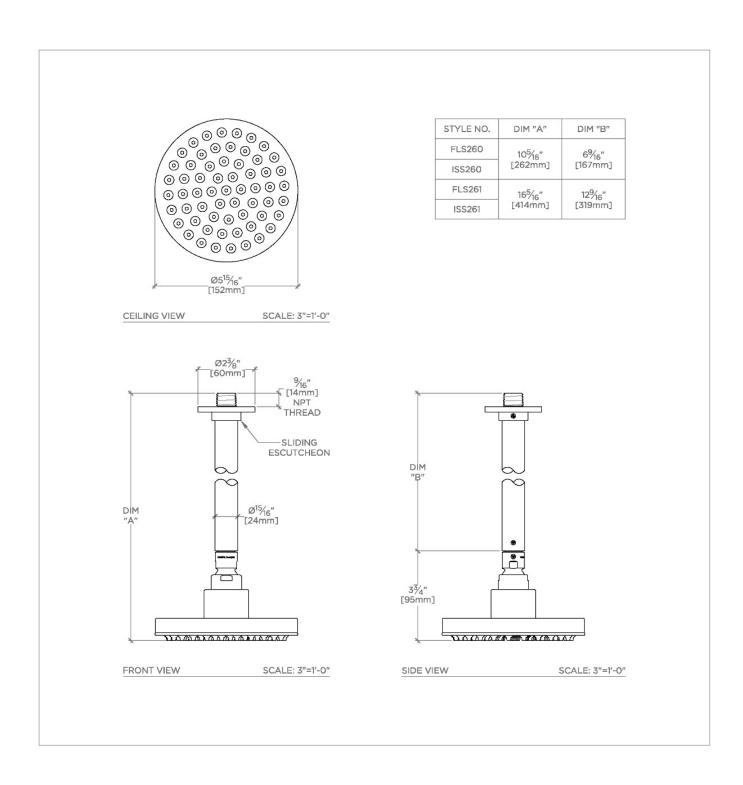

ISLA ISS260

Isla 6" Showerhead with 6" Ceiling Mounted Shower Arm

## **TECHNICAL DETAILS**

Adjustable Versus Fixed Spray: Fixed Fittings Hole Diameter: 1 1/4" Inlet Connection Size: 1/2" Inlet Connection Type: Male NPT Pivot: Y

Primary Material: Brass

Restricted Maximum Flow Rate: 1.75 gpm Water Pressure Maximum: 85.0 psi Water Pressure Minimum: 20.0 psi Water Pressure Recommended: 45.0 psi

## **PRODUCT FEATURES**

Made of Brass

Features a swivel 6" showerhead with easy clean rubber nozzles

Includes a 6" ceiling mounted shower arm

Stocked in Brass, Chrome and Nickel

Showerhead available in 1.75gpm (6.6L/min) flow rate