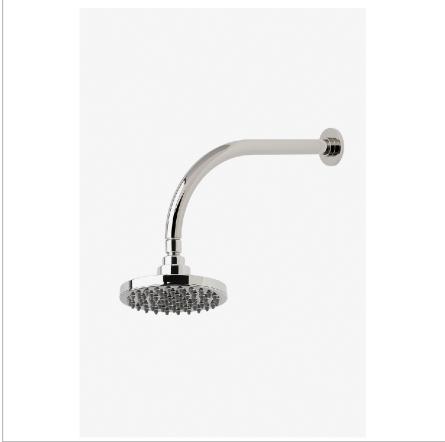

ISLA ISS267

Isla 6" Showerhead with 12" Wall Mounted 90 Degree Shower Arm

SHOWN IN ISLA 6" SHOWERHEAD WITH 12" WALL MOUNTED 90 DEGREE SHOWER ARM | ISS267

INSPIRATION CODES & STANDARDS

Pure, timeless, unique and versatile - sculptural organic forms meet advanced engineering in this inspiring collection of fittings, hardware and accessories.

## **PRODUCT FEATURES**

Made of Brass

Features a swivel 6" showerhead with easy clean rubber nozzles

Includes a 12" wall mounted 90 degree shower arm

Stocked in Brass, Chrome and Nickel

Showerhead available in 1.75gpm (6.6L/min) flow rate