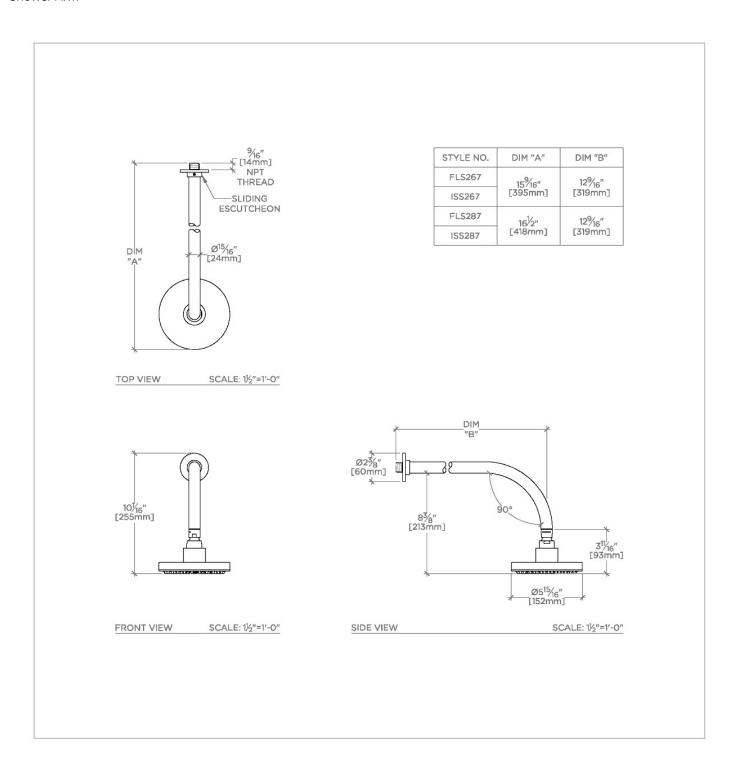

ISLA ISS267

Isla 6" Showerhead with 12" Wall Mounted 90 Degree Shower Arm

## **TECHNICAL DETAILS**

Adjustable Versus Fixed Spray: Fixed Fittings Hole Diameter: 1 1/4" Inlet Connection Size: 1/2" Inlet Connection Type: Male NPT Pivot: Y Primary Material: Brass

Restricted Maximum Flow Rate: 1.75 gpm Water Pressure Maximum: 85.0 psi Water Pressure Minimum: 20.0 psi Water Pressure Recommended: 45.0 psi

## **PRODUCT FEATURES**

Made of Brass

Features a swivel 6" showerhead with easy clean rubber nozzles

Includes a 12" wall mounted 90 degree shower arm

Stocked in Brass, Chrome and Nickel

Showerhead available in 1.75gpm (6.6L/min) flow rate