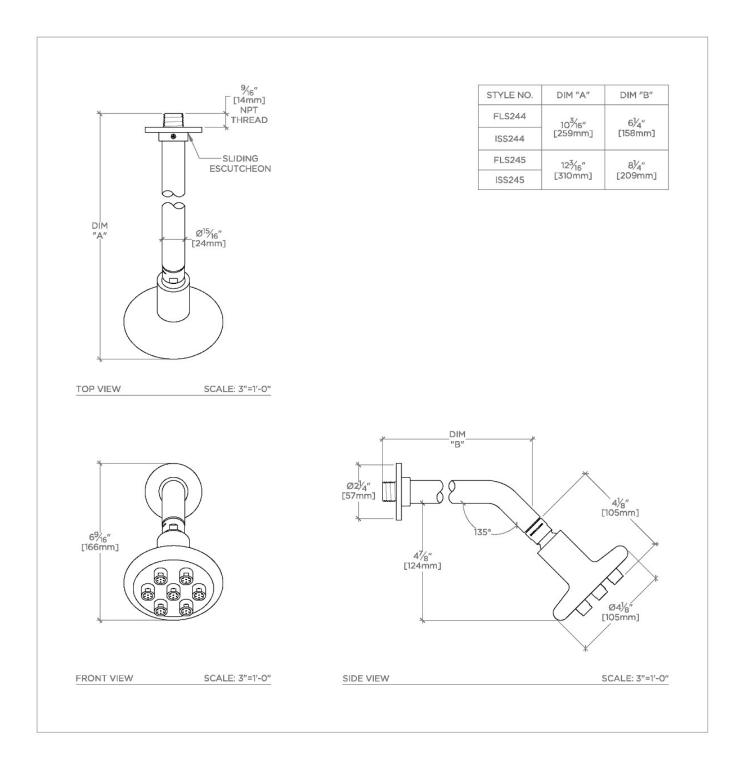

## ISLA

Isla 4 1/4" Showerhead with 8" Wall Mounted 45 Degree Shower  $\operatorname{Arm}$ 

SHOWN IN ISLA 4 1/4" SHOWERHEAD WITH 8" WALL MOUNTED 45 DEGREE SHOWER ARM | ISS245

Made of Brass

Features a swivel 4 1/4" showerhead with seven jets

Includes a 8" wall mounted 45 degree shower arm

Stocked in Brass, Chrome and Nickel

Showerhead available in 1.75gpm (6.6L/min) flow rate

CERTIFICATIONS

## ISLA

Isla 4 1/4" Showerhead with 8" Wall Mounted 45 Degree Shower Arm