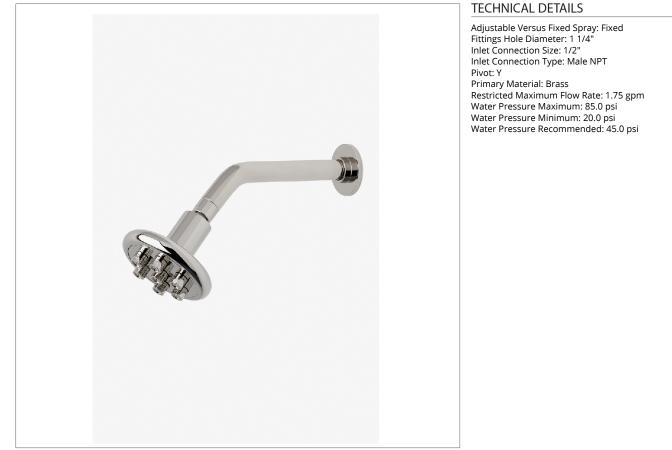

## ISLA

Isla 4 1/4" Showerhead with 8" Wall Mounted 45 Degree Shower  $\operatorname{Arm}$ 

SHOWN IN ISLA 4 1/4" SHOWERHEAD WITH 8" WALL MOUNTED 45 DEGREE SHOWER ARM | ISS245

Made of Brass

Features a swivel 4 1/4" showerhead with seven jets

Includes a 8" wall mounted 45 degree shower arm

Stocked in Brass, Chrome and Nickel

Showerhead available in 1.75gpm (6.6L/min) flow rate

CERTIFICATIONS

## ISLA

Isla 4 1/4" Showerhead with 8" Wall Mounted 45 Degree Shower Arm